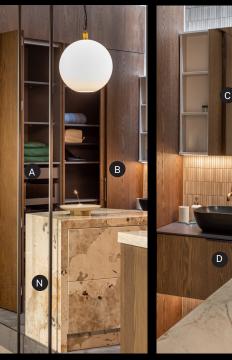

proudly partnering with

HK KITCHENS Prime Panels strong DEZIGNATEK

| Area | Specification                                                                                                                                                                                                                                                                                                                                                         |
|------|-----------------------------------------------------------------------------------------------------------------------------------------------------------------------------------------------------------------------------------------------------------------------------------------------------------------------------------------------------------------------|
| A    | Wingline L bi-folding door with Sensys hinges in obsidian black Top drawer: 101mm height Remaining drawers: 4x 187mm height with glass inlay fronts and drawer sides, paired with inlay lighting spaced 50mm apart                                                                                                                                                    |
| В    | Topline L sliding door, modified for 1 door panel<br>Drawer: Internal veneer drawer box on Quadro runners<br>Panel: Prime Art Veneer Planked in Mirostain 2010 Noce<br>Handle: Archant Henley Brushed Bronze Pull 192mm, 30.3220.BZ                                                                                                                                   |
| С    | Slideline M overlay mirrored sliding door<br>Vanity Splashback: wall Travertine Mix Fingers 300x300 mosaic by Tile Depot                                                                                                                                                                                                                                              |
| D    | 251mm drawer height with design profile lighting and Banio frame + tray set in dark grey<br>St Michel Helix Black vessel basin<br>Vanity Benchtop: 12mm Dekton Sirius                                                                                                                                                                                                 |
| Е    | Slideline M inset doors with rebated double track Panel: Dezignatek Prague fluted profile in Slate Matt                                                                                                                                                                                                                                                               |
| F    | Top drawer: 139mm Orgatray 270 Middle drawer: 187mm height Orgastore 270 box Bottom drawer: 187mm height Orgastore 230 plate holder + Orgastore 830 Benchtop and Splashback: Dekton Arga with polished finish (F, G, J, K, L, M) Panel: Prime Art Veneer Planked in Mirostain 2010 Noce, grain vertical Handles: Archant Henley Brushed Bronze Pull 192mm, 30.3220.BZ |
| G    | Top drawer: 139mm drawer Orgatray 270 Middle drawer: 187mm height Orgastore 270 box Base drawer: 187mm height Orgastore 230 plate holder + Orgastore 830 Panel: Prime Art Veneer Planked in Mirostain 2010 Noce, grain vertical Handles: Archant Henley Brushed Bronze Pull 192mm, 30.3220.BZ                                                                         |