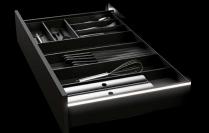

## THE ORGA RANGE

Compatible with our range of drawer sizes. The Orga sub-ranges can be freely mixed and matched within themselves based on your storage requirements. It's organisation at your fingertips