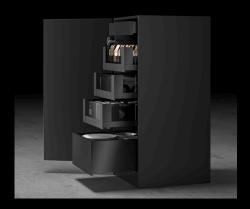

## **AVANTECH YOU DRAWERS**

A design-conscious homeowner's dream.

- -sleek and modern thin-walled drawer -completely invisible screws and fixtures.
- -a customisable look using DesignCapes and
- Design Profiles

## THE ORGA RANGE

Compatible with our range of drawer sizes. The Orga sub-ranges can be freely mixed and matched within themselves based on your storage requirements. It's organisation at your fingertips

proudly partnering with

HK KITCHENS Prime Panels strong DEZIGNATEK

| Area | Specification                                                                                                                                                                                                                                                                                                                                                         |
|------|-----------------------------------------------------------------------------------------------------------------------------------------------------------------------------------------------------------------------------------------------------------------------------------------------------------------------------------------------------------------------|
| A    | Wingline L bi-folding door with Sensys hinges in obsidian black Top drawer: 101mm height Remaining drawers: 4x 187mm height with glass inlay fronts and drawer sides, paired with inlay lighting spaced 50mm apart                                                                                                                                                    |
| В    | Topline L sliding door, modified for 1 door panel<br>Drawer: Internal veneer drawer box on Quadro runners<br>Panel: Prime Art Veneer Planked in Mirostain 2010 Noce<br>Handle: Archant Henley Brushed Bronze Pull 192mm, 30.3220.BZ                                                                                                                                   |
| С    | Slideline M overlay mirrored sliding door<br>Vanity Splashback: wall Travertine Mix Fingers 300x300 mosaic by Tile Depot                                                                                                                                                                                                                                              |
| D    | 251mm drawer height with design profile lighting and Banio frame + tray set in dark grey<br>St Michel Helix Black vessel basin<br>Vanity Benchtop: 12mm Dekton Sirius                                                                                                                                                                                                 |
| Е    | Slideline M inset doors with rebated double track Panel: Dezignatek Prague fluted profile in Slate Matt                                                                                                                                                                                                                                                               |
| F    | Top drawer: 139mm Orgatray 270 Middle drawer: 187mm height Orgastore 270 box Bottom drawer: 187mm height Orgastore 230 plate holder + Orgastore 830 Benchtop and Splashback: Dekton Arga with polished finish (F, G, J, K, L, M) Panel: Prime Art Veneer Planked in Mirostain 2010 Noce, grain vertical Handles: Archant Henley Brushed Bronze Pull 192mm, 30.3220.BZ |
| G    | Top drawer: 139mm drawer Orgatray 270 Middle drawer: 187mm height Orgastore 270 box Base drawer: 187mm height Orgastore 230 plate holder + Orgastore 830 Panel: Prime Art Veneer Planked in Mirostain 2010 Noce, grain vertical Handles: Archant Henley Brushed Bronze Pull 192mm, 30.3220.BZ                                                                         |