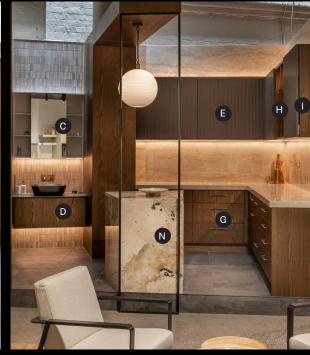

proudly partnering with

HK KITCHENS Prime Panels strong DEZIGNATEK

| Area | Specification                                                                                                                                                                                                                                                                                                                                                         |
|------|-----------------------------------------------------------------------------------------------------------------------------------------------------------------------------------------------------------------------------------------------------------------------------------------------------------------------------------------------------------------------|
| A    | Wingline L bi-folding door with Sensys hinges in obsidian black Top drawer: 101mm height Remaining drawers: 4x 187mm height with glass inlay fronts and drawer sides, paired with inlay lighting spaced 50mm apart                                                                                                                                                    |
| В    | Topline L sliding door, modified for 1 door panel<br>Drawer: Internal veneer drawer box on Quadro runners<br>Panel: Prime Art Veneer Planked in Mirostain 2010 Noce<br>Handle: Archant Henley Brushed Bronze Pull 192mm, 30.3220.BZ                                                                                                                                   |
| С    | Slideline M overlay mirrored sliding door<br>Vanity Splashback: wall Travertine Mix Fingers 300x300 mosaic by Tile Depot                                                                                                                                                                                                                                              |
| D    | 251mm drawer height with design profile lighting and Banio frame + tray set in dark grey<br>St Michel Helix Black vessel basin<br>Vanity Benchtop: 12mm Dekton Sirius                                                                                                                                                                                                 |
| Е    | Slideline M inset doors with rebated double track Panel: Dezignatek Prague fluted profile in Slate Matt                                                                                                                                                                                                                                                               |
| F    | Top drawer: 139mm Orgatray 270 Middle drawer: 187mm height Orgastore 270 box Bottom drawer: 187mm height Orgastore 230 plate holder + Orgastore 830 Benchtop and Splashback: Dekton Arga with polished finish (F, G, J, K, L, M) Panel: Prime Art Veneer Planked in Mirostain 2010 Noce, grain vertical Handles: Archant Henley Brushed Bronze Pull 192mm, 30.3220.BZ |
| G    | Top drawer: 139mm drawer Orgatray 270 Middle drawer: 187mm height Orgastore 270 box Base drawer: 187mm height Orgastore 230 plate holder + Orgastore 830 Panel: Prime Art Veneer Planked in Mirostain 2010 Noce, grain vertical Handles: Archant Henley Brushed Bronze Pull 192mm, 30.3220.BZ                                                                         |

| H S              | Specification Sensys hinges in obsidian black with soft close and push to open mechanisms in anthracite Panel: Dezignatek Prague fluted profile in Slate Matt Recessed LED lighting strip with opal diffuser                                                                                                     |
|------------------|------------------------------------------------------------------------------------------------------------------------------------------------------------------------------------------------------------------------------------------------------------------------------------------------------------------|
|                  | Panel: Dezignatek Prague fluted profile in Slate Matt                                                                                                                                                                                                                                                            |
| R                |                                                                                                                                                                                                                                                                                                                  |
| P                | Slideline M overlay door; grey tinted glass shelves on black shelf studs<br>Panel: Dezignatek Prague fluted profile in Slate Matt<br>Recessed LED lighting strip with opal diffuser                                                                                                                              |
| L <sub>0</sub>   | Sensys hinges in obsidian black with soft close<br>Le Mans swivel shelving<br>Panel: Prime Art Veneer Planked in Mirostain 2010 Noce, grain vertical<br>Handles: Archant Henley Brushed Bronze 32mm knob 30.3222.BZ                                                                                              |
| B<br>hi<br>P     | Fop drawer: 139mm height with Orgatray 270 Spice rack Bottom drawer: 251mm height with Orgastore 830 dividers for bottles + internal 101mm height at top Panel: Prime Art Veneer Planked in Mirostain 2010 Noce, grain vertical Handles: Archant Henley Brushed Bronze Pull 192mm, 30.3220.BZ                    |
| B<br>P           | Fop drawer: Pull 600 4 bin system: 2x 29L + 2 x 17L<br>Bottom drawer: 187mm height<br>Panel: Prime Art Veneer Planked in Mirostain 2010 Noce, grain vertical<br>Handles: Archant Henley Brushed Bronze Pull 192mm, 30.3220.BZ                                                                                    |
| S<br>T<br>B<br>P | Fop drawer: 139mm height, Second drawer: 139mm height, Orgatray 440 Fhird drawer: 139mm height, Orgatray 630 Sottom drawer: 139mm height, Orgastore 270 box + Orgastore 830 Panel: Prime Art Veneer Planked in Mirostain 2010 Noce, grain vertical Handles: Archant Henley Brushed Bronze Pull 192mm, 30.3220.BZ |
| В                | Fop drawer: 187mm height inlay in white, Orgatray 270 in 251mm height and Easys<br>Bottom drawer: 187mm height inlay in white, 251mm height in white and Easys<br>Benchtop: Dekton Khalo with polished finish                                                                                                    |