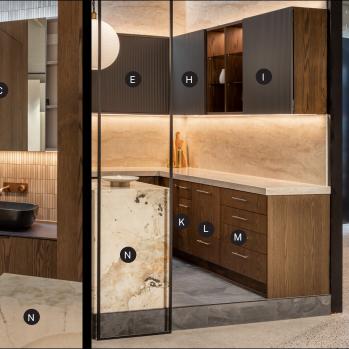

proudly partnering with

HK KITCHENS Prime Panels strong DEZIGNATEK

| Area | Specification                                                                                                                                                                                                                                                                                                                                                         |
|------|-----------------------------------------------------------------------------------------------------------------------------------------------------------------------------------------------------------------------------------------------------------------------------------------------------------------------------------------------------------------------|
| A    | Wingline L bi-folding door with Sensys hinges in obsidian black Top drawer: 101mm height Remaining drawers: 4x 187mm height with glass inlay fronts and drawer sides, paired with inlay lighting spaced 50mm apart                                                                                                                                                    |
| В    | Topline L sliding door, modified for 1 door panel<br>Drawer: Internal veneer drawer box on Quadro runners<br>Panel: Prime Art Veneer Planked in Mirostain 2010 Noce<br>Handle: Archant Henley Brushed Bronze Pull 192mm, 30.3220.BZ                                                                                                                                   |
| С    | Slideline M overlay mirrored sliding door<br>Vanity Splashback: wall Travertine Mix Fingers 300x300 mosaic by Tile Depot                                                                                                                                                                                                                                              |
| D    | 251mm drawer height with design profile lighting and Banio frame + tray set in dark grey<br>St Michel Helix Black vessel basin<br>Vanity Benchtop: 12mm Dekton Sirius                                                                                                                                                                                                 |
| Е    | Slideline M inset doors with rebated double track Panel: Dezignatek Prague fluted profile in Slate Matt                                                                                                                                                                                                                                                               |
| F    | Top drawer: 139mm Orgatray 270 Middle drawer: 187mm height Orgastore 270 box Bottom drawer: 187mm height Orgastore 230 plate holder + Orgastore 830 Benchtop and Splashback: Dekton Arga with polished finish (F, G, J, K, L, M) Panel: Prime Art Veneer Planked in Mirostain 2010 Noce, grain vertical Handles: Archant Henley Brushed Bronze Pull 192mm, 30.3220.BZ |
| G    | Top drawer: 139mm drawer Orgatray 270 Middle drawer: 187mm height Orgastore 270 box Base drawer: 187mm height Orgastore 230 plate holder + Orgastore 830 Panel: Prime Art Veneer Planked in Mirostain 2010 Noce, grain vertical Handles: Archant Henley Brushed Bronze Pull 192mm, 30.3220.BZ                                                                         |

| H S              | Specification Sensys hinges in obsidian black with soft close and push to open mechanisms in anthracite Panel: Dezignatek Prague fluted profile in Slate Matt Recessed LED lighting strip with opal diffuser                                                                                                     |
|------------------|------------------------------------------------------------------------------------------------------------------------------------------------------------------------------------------------------------------------------------------------------------------------------------------------------------------|
|                  | Panel: Dezignatek Prague fluted profile in Slate Matt                                                                                                                                                                                                                                                            |
| R                |                                                                                                                                                                                                                                                                                                                  |
| P                | Slideline M overlay door; grey tinted glass shelves on black shelf studs<br>Panel: Dezignatek Prague fluted profile in Slate Matt<br>Recessed LED lighting strip with opal diffuser                                                                                                                              |
| L <sub>0</sub>   | Sensys hinges in obsidian black with soft close<br>Le Mans swivel shelving<br>Panel: Prime Art Veneer Planked in Mirostain 2010 Noce, grain vertical<br>Handles: Archant Henley Brushed Bronze 32mm knob 30.3222.BZ                                                                                              |
| B<br>hi<br>P     | Fop drawer: 139mm height with Orgatray 270 Spice rack Bottom drawer: 251mm height with Orgastore 830 dividers for bottles + internal 101mm height at top Panel: Prime Art Veneer Planked in Mirostain 2010 Noce, grain vertical Handles: Archant Henley Brushed Bronze Pull 192mm, 30.3220.BZ                    |
| B<br>P           | Fop drawer: Pull 600 4 bin system: 2x 29L + 2 x 17L<br>Bottom drawer: 187mm height<br>Panel: Prime Art Veneer Planked in Mirostain 2010 Noce, grain vertical<br>Handles: Archant Henley Brushed Bronze Pull 192mm, 30.3220.BZ                                                                                    |
| S<br>T<br>B<br>P | Fop drawer: 139mm height, Second drawer: 139mm height, Orgatray 440 Fhird drawer: 139mm height, Orgatray 630 Sottom drawer: 139mm height, Orgastore 270 box + Orgastore 830 Panel: Prime Art Veneer Planked in Mirostain 2010 Noce, grain vertical Handles: Archant Henley Brushed Bronze Pull 192mm, 30.3220.BZ |
| В                | Fop drawer: 187mm height inlay in white, Orgatray 270 in 251mm height and Easys<br>Bottom drawer: 187mm height inlay in white, 251mm height in white and Easys<br>Benchtop: Dekton Khalo with polished finish                                                                                                    |