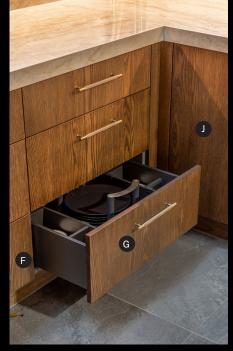

proudly partnering with

HK KITCHENS Prime Panels strong DEZIGNATEK

| Area | Specification                                                                                                                                                                                                                                                                                                                                                         |
|------|-----------------------------------------------------------------------------------------------------------------------------------------------------------------------------------------------------------------------------------------------------------------------------------------------------------------------------------------------------------------------|
| A    | Wingline L bi-folding door with Sensys hinges in obsidian black Top drawer: 101mm height Remaining drawers: 4x 187mm height with glass inlay fronts and drawer sides, paired with inlay lighting spaced 50mm apart                                                                                                                                                    |
| В    | Topline L sliding door, modified for 1 door panel<br>Drawer: Internal veneer drawer box on Quadro runners<br>Panel: Prime Art Veneer Planked in Mirostain 2010 Noce<br>Handle: Archant Henley Brushed Bronze Pull 192mm, 30.3220.BZ                                                                                                                                   |
| С    | Slideline M overlay mirrored sliding door<br>Vanity Splashback: wall Travertine Mix Fingers 300x300 mosaic by Tile Depot                                                                                                                                                                                                                                              |
| D    | 251mm drawer height with design profile lighting and Banio frame + tray set in dark grey<br>St Michel Helix Black vessel basin<br>Vanity Benchtop: 12mm Dekton Sirius                                                                                                                                                                                                 |
| Е    | Slideline M inset doors with rebated double track Panel: Dezignatek Prague fluted profile in Slate Matt                                                                                                                                                                                                                                                               |
| F    | Top drawer: 139mm Orgatray 270 Middle drawer: 187mm height Orgastore 270 box Bottom drawer: 187mm height Orgastore 230 plate holder + Orgastore 830 Benchtop and Splashback: Dekton Arga with polished finish (F, G, J, K, L, M) Panel: Prime Art Veneer Planked in Mirostain 2010 Noce, grain vertical Handles: Archant Henley Brushed Bronze Pull 192mm, 30.3220.BZ |
| G    | Top drawer: 139mm drawer Orgatray 270 Middle drawer: 187mm height Orgastore 270 box Base drawer: 187mm height Orgastore 230 plate holder + Orgastore 830 Panel: Prime Art Veneer Planked in Mirostain 2010 Noce, grain vertical Handles: Archant Henley Brushed Bronze Pull 192mm, 30.3220.BZ                                                                         |