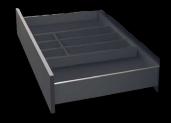

## THE ORGA RANGE

Compatible with our range of drawer sizes. The Orga sub-ranges can be freely mixed and matched within themselves based on your storage requirements. It's organisation at your fingertips