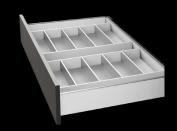

## THE ORGA RANGE

Compatible with our range of drawer sizes. The Orga sub-ranges can be freely mixed and matched within themselves based on your storage requirements. It's organisation at your fingertips