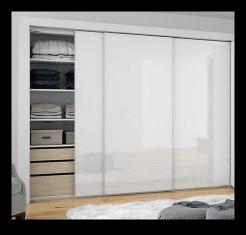

**TOPLINE SLIDING DOOR** 

Luxurious opening and closing with Silent System integrated sliding doors. Perfect for spaces that have limited space.

SLIDELINE M DOOR

Great for smaller spaces that benefit from zero protrusion, it's great for benches in the kitchen or bathroom.