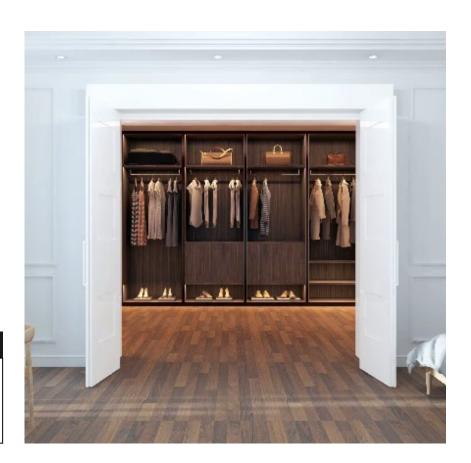

## Bi-Folding Door System

WingLine 230 is the giant among folding door systems.

Perfect for large cabinets in the office or utility room and as an agile room divider.

WingLine 230 has exactly what it takes, supporting doors with a leaf weight of 20 to 25kg.

## **APPLICATIONS**

- Bedroom wardrobe
- Laundry
- Office

| FEATURES                   |                                                       |
|----------------------------|-------------------------------------------------------|
| Max weight                 | 25kg per panel                                        |
| Max door height            | 3000mm                                                |
| Opening & closing function | Suitable for use with sensys hinge with silent system |
| Colour options             | Running track - powder coated white                   |