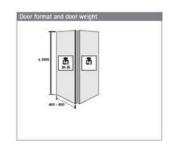

## Bi-Folding Door System

WingLine 230 is the giant among folding door systems.

Perfect for large cabinets in the office or utility room and as an agile room divider.

WingLine 230 has exactly what it takes, supporting doors with a leaf weight of 20 to 25kg.

## **APPLICATIONS**

- Bedroom wardrobe
- Laundry
- Office

| FEATURES                   |                                                       |
|----------------------------|-------------------------------------------------------|
| Max weight                 | 25kg per panel                                        |
| Max door height            | 3000mm                                                |
| Opening & closing function | Suitable for use with sensys hinge with silent system |
| Colour options             | Running track - powder coated white                   |