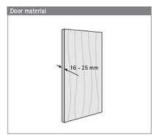

## Bi-Folding Door System

WingLine 230 is the giant among folding door systems.

Perfect for large cabinets in the office or utility room and as an agile room divider.

WingLine 230 has exactly what it takes, supporting doors with a leaf weight of 20 to 25kg.

## **APPLICATIONS**

- Bedroom wardrobe
- Laundry
- Office

| FEATURES                   |                                                       |
|----------------------------|-------------------------------------------------------|
| Max weight                 | 25kg per panel                                        |
| Max door height            | 3000mm                                                |
| Opening & closing function | Suitable for use with sensys hinge with silent system |
| Colour options             | Running track - powder coated white                   |