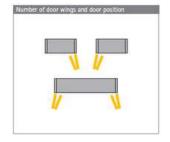

Our WingLine 230 is extremely sturdy and requires neither centre panels nor a bottom guide.