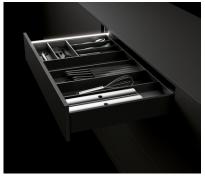

## **AvanTech YOU Illumination** Functional luxury lighting

Upgrade your lifestyle with lighting. Make it easier on yourself and save time to find what you need with no more dark corners or annoying interruptions.

Choose an energy-efficient, award-winning design for your luxury dream drawer.

Exclusively complements our AvanTech YOU drawers with sleek and modern thin walls. Integrated lighting for outstanding design acumen with extremely versatile and customisable options. Choose between profile side clips or inlay strips.

| FEATURES              |                                                      |
|-----------------------|------------------------------------------------------|
| Light installation    | Profile press on   inlay clip in                     |
| Light profile lengths | 270mm  350mm   400mm   450mm   500mm   550mm   600mm |
| Profile colour        | Anthracite   stainless steel look                    |
| Light activation      | Automatic light for 30 seconds                       |
| Lighting type         | LED colour temperature 4000k                         |
| Battery               | Rechargeable lithium ion                             |
| Battery recharge      | Once per year approximate                            |
| Charger type          | Micro USB                                            |
| Additional features   | Retrofitting available on request                    |