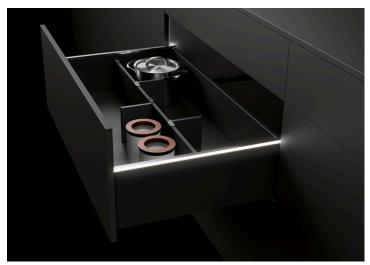

## **AvanTech YOU Illumination** Functional luxury lighting

Upgrade your lifestyle with lighting. Make it easier on yourself and save time to find what you need with no more dark corners or annoying interruptions.

Choose an energy-efficient, award-winning design for your luxury dream drawer.

Exclusively complements our AvanTech YOU drawers with sleek and modern thin walls. Integrated lighting for outstanding design acumen with extremely versatile and customisable options. Choose between profile side clips or inlay strips.

| FEATURES              |                                                      |
|-----------------------|------------------------------------------------------|
| Light installation    | Profile press on   inlay clip in                     |
| Light profile lengths | 270mm  350mm   400mm   450mm   500mm   550mm   600mm |
| Profile colour        | Anthracite   stainless steel look                    |
| Light activation      | Automatic light for 30 seconds                       |
| Lighting type         | LED colour temperature 4000k                         |
| Battery               | Rechargeable lithium ion                             |
| Battery recharge      | Once per year approximate                            |
| Charger type          | Micro USB                                            |
| Additional features   | Retrofitting available on request                    |