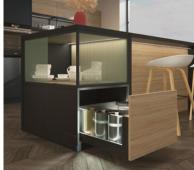

## **AvanTech YOU Illumination** Functional luxury lighting

Upgrade your lifestyle with lighting. Make it easier on yourself and save time to find what you need with no more dark corners or annoying interruptions.

Choose an energy-efficient, award-winning design for your luxury dream drawer.

Exclusively complements our AvanTech YOU drawers with sleek and modern thin walls. Integrated lighting for outstanding design acumen with extremely versatile and customisable options. Choose between profile side clips or inlay strips.