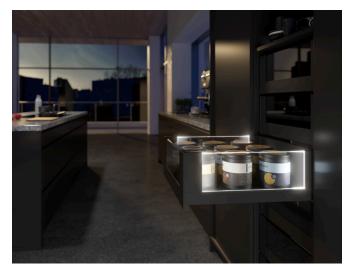

## **AvanTech YOU Illumination** Functional luxury lighting

Upgrade your lifestyle with lighting. Make it easier on yourself and save time to find what you need with no more dark corners or annoying interruptions.

Choose an energy-efficient, award-winning design for your luxury dream drawer.

Exclusively complements our AvanTech YOU drawers with sleek and modern thin walls. Integrated lighting for outstanding design acumen with extremely versatile and customisable options. Choose between profile side clips or inlay strips.

| FEATURES              |                                                      |
|-----------------------|------------------------------------------------------|
| Light installation    | Profile press on   inlay clip in                     |
| Light profile lengths | 270mm  350mm   400mm   450mm   500mm   550mm   600mm |
| Profile colour        | Anthracite   stainless steel look                    |
| Light activation      | Automatic light for 30 seconds                       |
| Lighting type         | LED colour temperature 4000k                         |
| Battery               | Rechargeable lithium ion                             |
| Battery recharge      | Once per year approximate                            |
| Charger type          | Micro USB                                            |
| Additional features   | Retrofitting available on request                    |