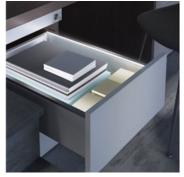

## **AvanTech YOU Illumination** Functional luxury lighting

Upgrade your lifestyle with lighting. Make it easier on yourself and save time to find what you need with no more dark corners or annoying interruptions.

Choose an energy-efficient, award-winning design for your luxury dream drawer.

Exclusively complements our AvanTech YOU drawers with sleek and modern thin walls. Integrated lighting for outstanding design acumen with extremely versatile and customisable options. Choose between profile side clips or inlay strips.

| FEATURES              |                                                      |
|-----------------------|------------------------------------------------------|
| Light installation    | Profile press on   inlay clip in                     |
| Light profile lengths | 270mm  350mm   400mm   450mm   500mm   550mm   600mm |
| Profile colour        | Anthracite   stainless steel look                    |
| Light activation      | Automatic light for 30 seconds                       |
| Lighting type         | LED colour temperature 4000k                         |
| Battery               | Rechargeable lithium ion                             |
| Battery recharge      | Once per year approximate                            |
| Charger type          | Micro USB                                            |
| Additional features   | Retrofitting available on request                    |