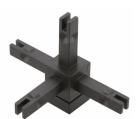

The Cadro range is made up of various 16mm square profiles and 13 different nodes that connect these profiles at each corner. Between these parts, the frame shapes possible by Cadro are almost endless. Combined with its compatibility with side panels, shelving, and many of Hettich's other hardware fittings, it is a near complete, lightweight cabinetry system that can be managed within any cabinet maker's workshop.