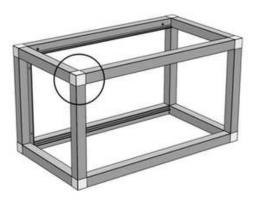

The Cadro range is made up of various 16mm square profiles and 13 different nodes that connect these profiles at each corner. Between these parts, the frame shapes possible by Cadro are almost endless. Combined with its compatibility with side panels, shelving, and many of Hettich's other hardware fittings, it is a near complete, lightweight cabinetry system that can be managed within any cabinet maker's workshop.