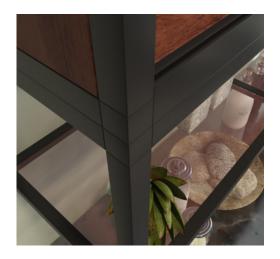

| FEATURES            |                                                                                  |
|---------------------|----------------------------------------------------------------------------------|
| Material            | Aluminium                                                                        |
| Colour              | Matt black                                                                       |
| Profile thickness   | 18.5mm                                                                           |
| Profile types       | Approximately 19 different types of profile                                      |
| Frame size          | 3000mm   customisable with cut to size length                                    |
| Maximum length      | 1200mm recommended                                                               |
| Compatible panel    | 16mm standard   6mm glass for top shelving   4mm glass panel for display cabinet |
| Connecting nodes    | 13 different connecting nodes for creating variable shapes                       |
| Additional features | LED lighting   wall* and floor fixtures                                          |
| Compatible with     | Hettich AvanTech YOU drawer system                                               |
|                     | Hettich Sensys hinges                                                            |
|                     | Hettich SlideLine M                                                              |

The Cadro range is made up of various 16mm square profiles and 13 different nodes that connect these profiles at each corner. Between these parts, the frame shapes possible by Cadro are almost endless. Combined with its compatibility with side panels, shelving, and many of Hettich's other hardware fittings, it is a near complete, lightweight cabinetry system that can be managed within any cabinet maker's workshop.