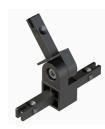

The Cadro range is made up of various 16mm square profiles and 13 different nodes that connect these profiles at each corner. Between these parts, the frame shapes possible by Cadro are almost endless. Combined with its compatibility with side panels, shelving, and many of Hettich's other hardware fittings, it is a near complete, lightweight cabinetry system that can be managed within any cabinet maker's workshop.