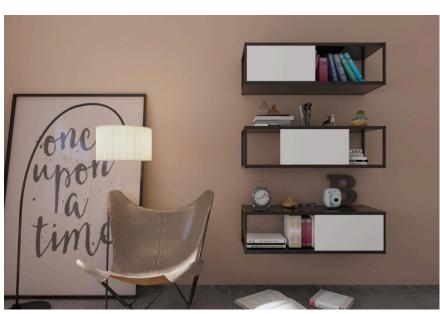

#### **APPLICATIONS**

Cadro is a practical interpretation of frame design. It is suitable for many residential and commercial applications, including kitchen islands, bathroom vanities, walk-in wardrobes, or retail fit-outs and hospitality.

- A narrow silhouette for a feeling of lightness, or an industrial style
- A stand-alone frame, or extension to traditional cabinetry
- A lightweight cabinetry base in black aluminium
- Furniture that can be wall mounted or floor standing with special fixtures
- Maximise visual impact with specialized LED lighting and glass panel enhancements

# A frame system with creative freedom for your residential & commercial space

With Cadro, Hettich brings its expertise in cabinetry fittings to expand the design potential of a classic aluminium frame. In a vogue matt black, Cadro has the potential to be everything but a standard cabinet. Compatible with glass shelving, panels, hinged doors, sliding and folding door fixtures and AvanTech YOU drawers.