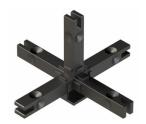

| FEATURES            |                                                                                  |
|---------------------|----------------------------------------------------------------------------------|
| Material            | Aluminium                                                                        |
| Colour              | Matt black                                                                       |
| Profile thickness   | 18.5mm                                                                           |
| Profile types       | Approximately 19 different types of profile                                      |
| Frame size          | 3000mm   customisable with cut to size length                                    |
| Maximum length      | 1200mm recommended                                                               |
| Compatible panel    | 16mm standard   6mm glass for top shelving   4mm glass panel for display cabinet |
| Connecting nodes    | 13 different connecting nodes for creating variable shapes                       |
| Additional features | LED lighting   wall* and floor fixtures                                          |
| Compatible with     | Hettich AvanTech YOU drawer system                                               |
|                     | Hettich Sensys hinges                                                            |
|                     | Hettich SlideLine M                                                              |

The Cadro range is made up of various 16mm square profiles and 13 different nodes that connect these profiles at each corner. Between these parts, the frame shapes possible by Cadro are almost endless. Combined with its compatibility with side panels, shelving, and many of Hettich's other hardware fittings, it is a near complete, lightweight cabinetry system that can be managed within any cabinet maker's workshop.