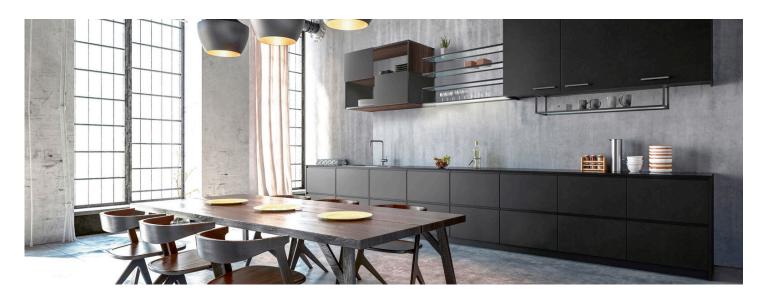

#### **APPLICATIONS**

Cadro is a practical interpretation of frame design. It is suitable for many residential and commercial applications, including kitchen islands, bathroom vanities, walk-in wardrobes, or retail fit-outs and hospitality.

- A narrow silhouette for a feeling of lightness, or an industrial style
- A stand-alone frame, or extension to traditional cabinetry
- A lightweight cabinetry base in black aluminium
- Furniture that can be wall mounted or floor standing with special fixtures
- Maximise visual impact with specialized LED lighting and glass panel enhancements

# A frame system with creative freedom for your residential & commercial space

With Cadro, Hettich brings its expertise in cabinetry fittings to expand the design potential of a classic aluminium frame. In a vogue matt black, Cadro has the potential to be everything but a standard cabinet. Compatible with glass shelving, panels, hinged doors, sliding and folding door fixtures and AvanTech YOU drawers.

The Cadro range is made up of various 16mm square profiles and 13 different nodes that connect these profiles at each corner. Between these parts, the frame shapes possible by Cadro are almost endless. Combined with its compatibility with side panels, shelving, and many of Hettich's other hardware fittings, it is a near complete, lightweight cabinetry system that can be managed within any cabinet maker's workshop.