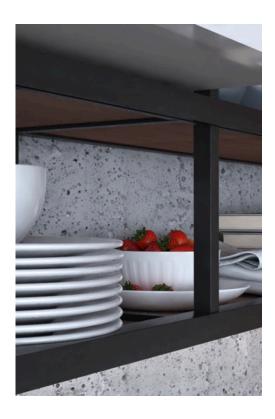

#### **APPLICATIONS**

Cadro is a practical interpretation of frame design. It is suitable for many residential and commercial applications, including kitchen islands, bathroom vanities, walk-in wardrobes, or retail fit-outs and hospitality.

- A narrow silhouette for a feeling of lightness, or an industrial style
- A stand-alone frame, or extension to traditional cabinetry
- A lightweight cabinetry base in black aluminium
- Furniture that can be wall mounted or floor standing with special fixtures
- Maximise visual impact with specialized LED lighting and glass panel enhancements