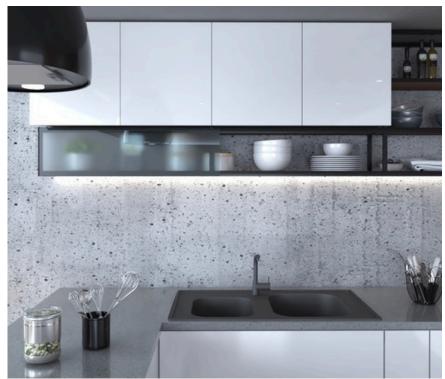

- A narrow silhouette for a feeling of lightness, or an industrial style
- A stand-alone frame, or extension to traditional cabinetry
- A lightweight cabinetry base in black aluminium
- Furniture that can be wall mounted or floor standing with special fixtures
- Maximise visual impact with specialized LED lighting and glass panel enhancements

# A frame system with creative freedom for your residential & commercial space

With Cadro, Hettich brings its expertise in cabinetry fittings to expand the design potential of a classic aluminium frame. In a vogue matt black, Cadro has the potential to be everything but a standard cabinet. Compatible with glass shelving, panels, hinged doors, sliding and folding door fixtures and AvanTech YOU drawers.