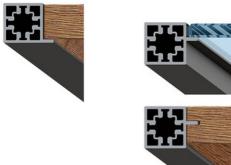

| FEATURES            |                                                                                  |
|---------------------|----------------------------------------------------------------------------------|
| Material            | Aluminium                                                                        |
| Colour              | Matt black                                                                       |
| Profile thickness   | 18.5mm                                                                           |
| Profile types       | Approximately 19 different types of profile                                      |
| Frame size          | 3000mm   customisable with cut to size length                                    |
| Maximum length      | 1200mm recommended                                                               |
| Compatible panel    | 16mm standard   6mm glass for top shelving   4mm glass panel for display cabinet |
| Connecting nodes    | 13 different connecting nodes for creating variable shapes                       |
| Additional features | LED lighting   wall* and floor fixtures                                          |
| Compatible with     | Hettich AvanTech YOU drawer system                                               |
|                     | Hettich Sensys hinges                                                            |
|                     | Hettich SlideLine M                                                              |

The Cadro range is made up of various 16mm square profiles and 13 different nodes that connect these profiles at each corner. Between these parts, the frame shapes possible by Cadro are almost endless. Combined with its compatibility with side panels, shelving, and many of Hettich's other hardware fittings, it is a near complete, lightweight cabinetry system that can be managed within any cabinet maker's workshop.