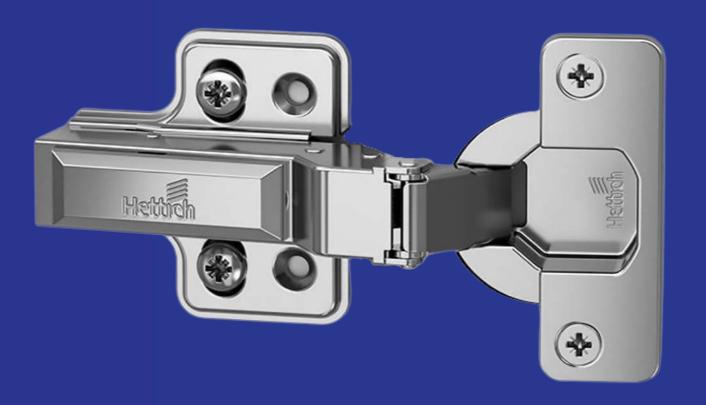

## **VEOSYS**

A stainless steel hinge for the Kiwi outdoors

Raise the expectations for reliable outdoor designs with the Veosys hinge.

It is perfect for any high moisture or salt environment, and operates smoothly over an impressive temperature range. Produced from stainless steel equivalent to kitchen sinks, it is a robust all-rounder for challenging design situations.

## the all-rounder hinge

Leverage the durability of stainless steel to bring your design dreams to life.

material stainless steel EN 15570

grade 304 colour silver

operational between 5 and 40°C tested 120h NSS ISO 9227

door thickness 14-22 mm

door application full overlay, half overlay, inset

opening function 105° opening angle

closing function automated soft-close at 35°