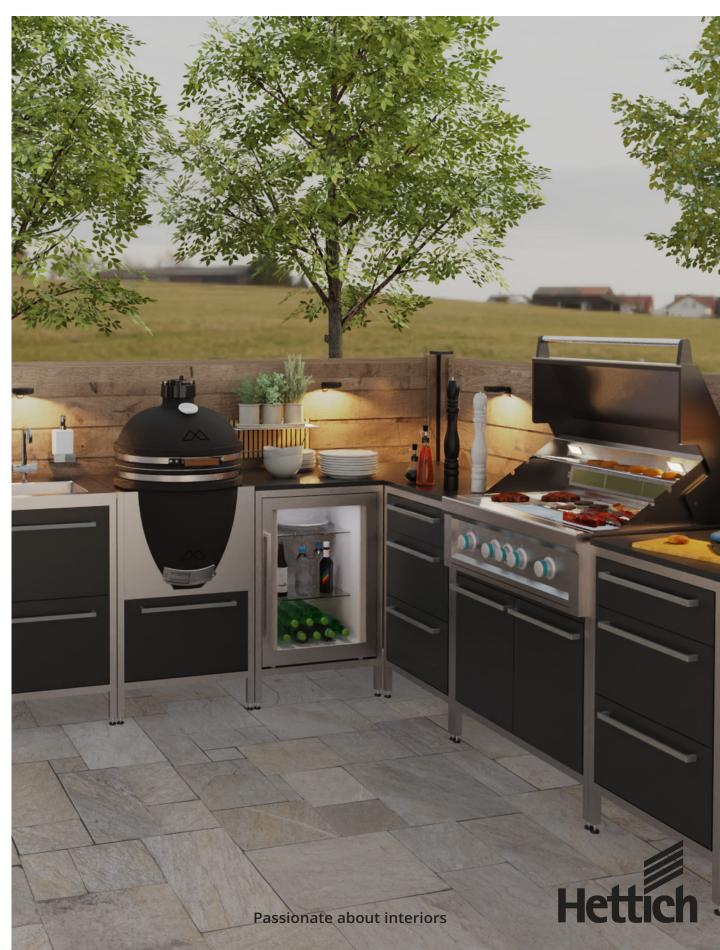

## **VEOSYS**

A stainless steel hinge for the Kiwi outdoors

Raise the expectations for reliable outdoor designs with the Veosys hinge.

It is perfect for any high moisture or salt environment, and operates smoothly over an impressive temperature range. Produced from stainless steel equivalent to kitchen sinks, it is a robust all-rounder for challenging design situations.

Choose Veosys for coastal homes, outdoor kitchens, indoor pools and gyms.