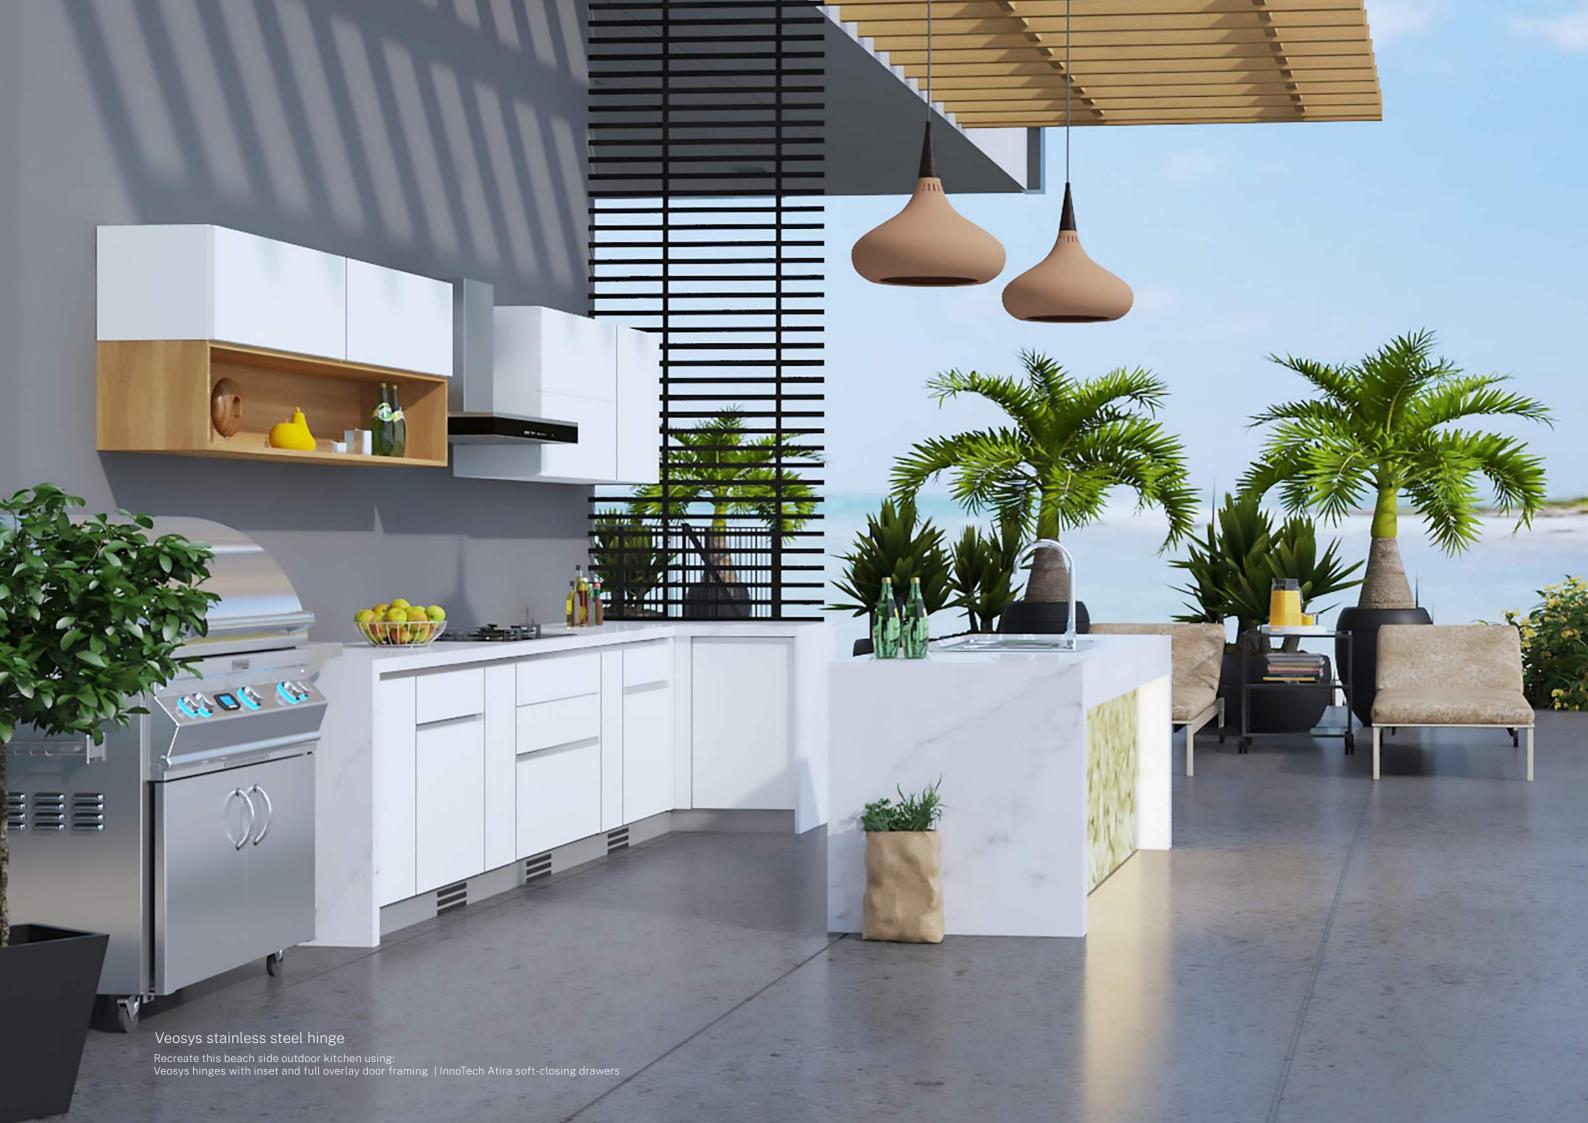

## **VEOSYS**

A stainless steel hinge for the Kiwi outdoors

Raise the expectations for reliable outdoor designs with the Veosys hinge.

It is perfect for any high moisture or salt environment, and operates smoothly over an impressive temperature range. Produced from stainless steel equivalent to kitchen sinks, it is a robust all-rounder for challenging design situations.

Choose Veosys for coastal homes, outdoor kitchens, indoor pools and gyms.