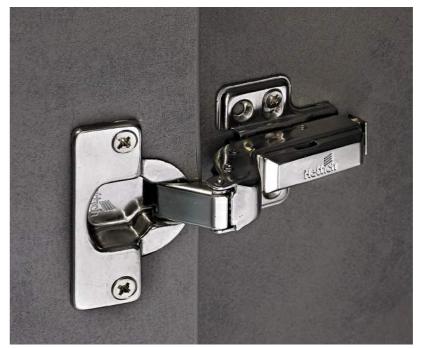

## the all-rounder hinge

Leverage the durability of stainless steel to bring your design dreams to life.

material stainless steel EN 15570

grade 304 colour silver

operational between 5 and 40°C tested 120h NSS ISO 9227

door thickness 14-22 mm

door application full overlay, half overlay, inset

opening function 105° opening angle

closing function automated soft-close at 35°