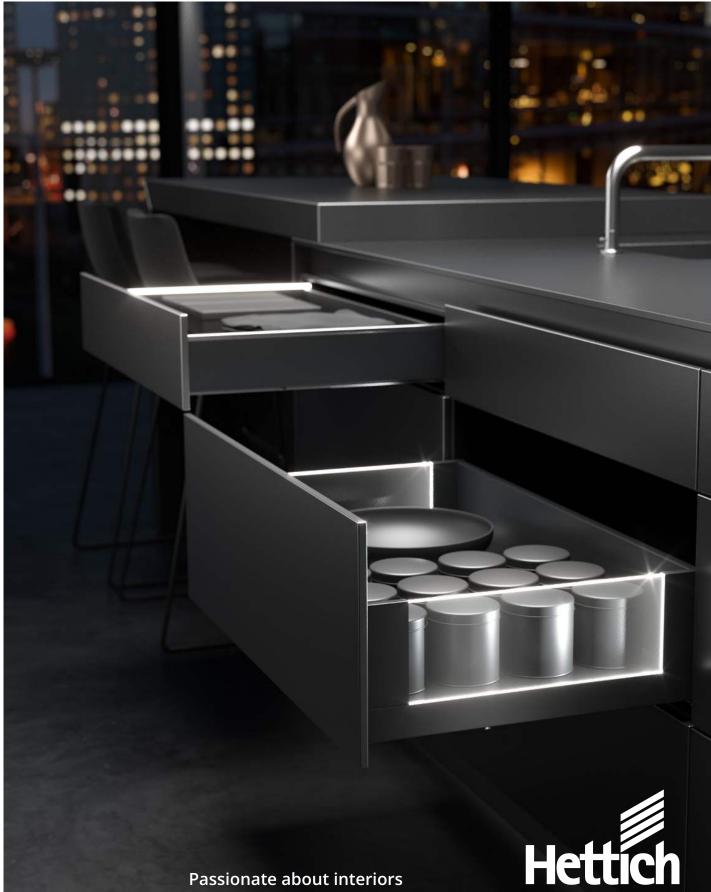

# **LIGHTING FOR AVANTECH YOU**

Illumination for luxury drawer solutions

Passionate about interiors

Illuminate your home with AvanTech YOU Lighting. An award-winning design for luxury drawer solutions.

Exclusively complementary to AvanTech YOU drawers, with their popular thin modern walls for outstanding design acumen with versatile and customisable elements. Minimal maintenance and easy installation makes this the perfect upgrade for a comfortable lifestyle.

### Lighting for Avantech YOU

Recreate this effect using a combination of AvanTech YOU drawers in anthracite. From bottom to top, this five drawer pantry stacker features: 1x 251mm height pot-and-pan drawer fitted with lighting profiles | 3x 187mm height pot-and-pan drawers with inlay fronts and sides in glass and inlay lighting | 1x 139mm height standard drawer