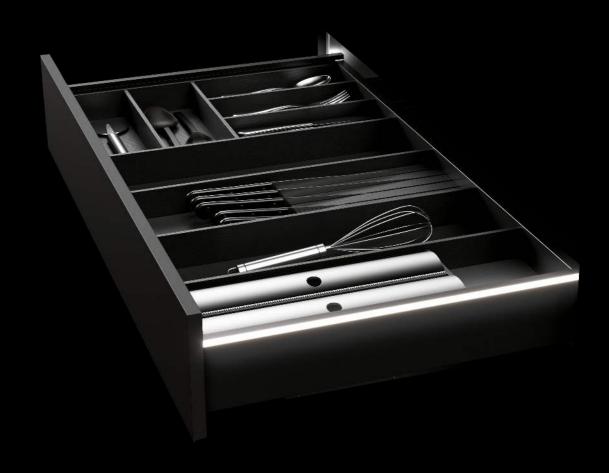

### Lighting for Avantech YOU

Recreate this effect using a combination of AvanTech YOU drawers in anthracite. From bottom to top, this five drawer pantry stacker features: 1x 251mm height pot-and-pan drawer fitted with lighting profiles | 3x 187mm height pot-and-pan drawers with inlay fronts and sides in glass and inlay lighting | 1x 139mm height standard drawer

## inlay

## a luxury drawer experience

Choose visual elevation for your every need, day or night.

| attery            |
|-------------------|
| echarge cycle     |
| harging time      |
| harger type       |
| ghting type       |
| ght installation  |
| ght activation    |
| rofile colour     |
| dditional feature |
|                   |