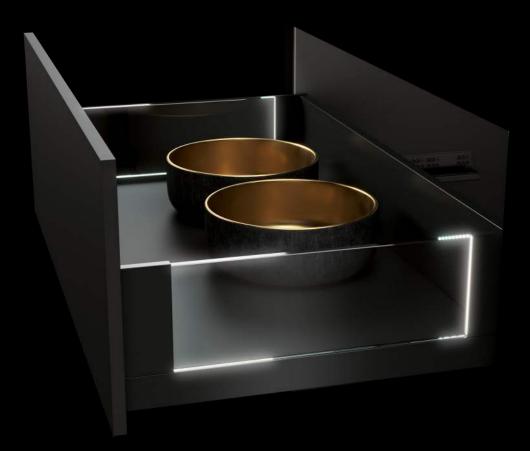

interiors

Illuminate your home with AvanTech YOU Lighting. An award-winning design for luxury drawer solutions.

Exclusively complementary to AvanTech YOU drawers, with their popular thin modern walls for outstanding design acumen with versatile and customisable elements. Minimal maintenance and easy installation makes this the perfect upgrade for a comfortable lifestyle.





### Lighting for Avantech YOU

Recreate this effect using a combination of AvanTech YOU drawers in anthracite. From bottom to top, this five drawer pantry stacker features: 1x 251mm height pot-and-pan drawer fitted with lighting profiles | 3x 187mm height pot-and-pan drawers with inlay fronts and sides in glass and inlay lighting | 1x 139mm height standard drawer

The second second second second second



## inlay





## a luxury drawer experience

Choose visual elevation for your every need, day or night.

| attery            |
|-------------------|
| echarge cycle     |
| harging time      |
| harger type       |
| ghting type       |
| ght installation  |
| ght activation    |
| rofile colour     |
| dditional feature |
|                   |

rechargeable lithium ion once per year approximate 4 hours approximate micro USB LED colour temperature 4000k inlay press on or profile clip on automatic light for 30 seconds anthracite and stainless steel retrofitting available on request

# profile

#### Hettich New Zealand

18 Barmac Place East Tamaki 2013 Auckland, New Zealand

Contact Us

0800 438 842 sales-nz@hettich.com www.designwithhettich.co.nz

Follow Us

- O hettichnz
- f hettichnz