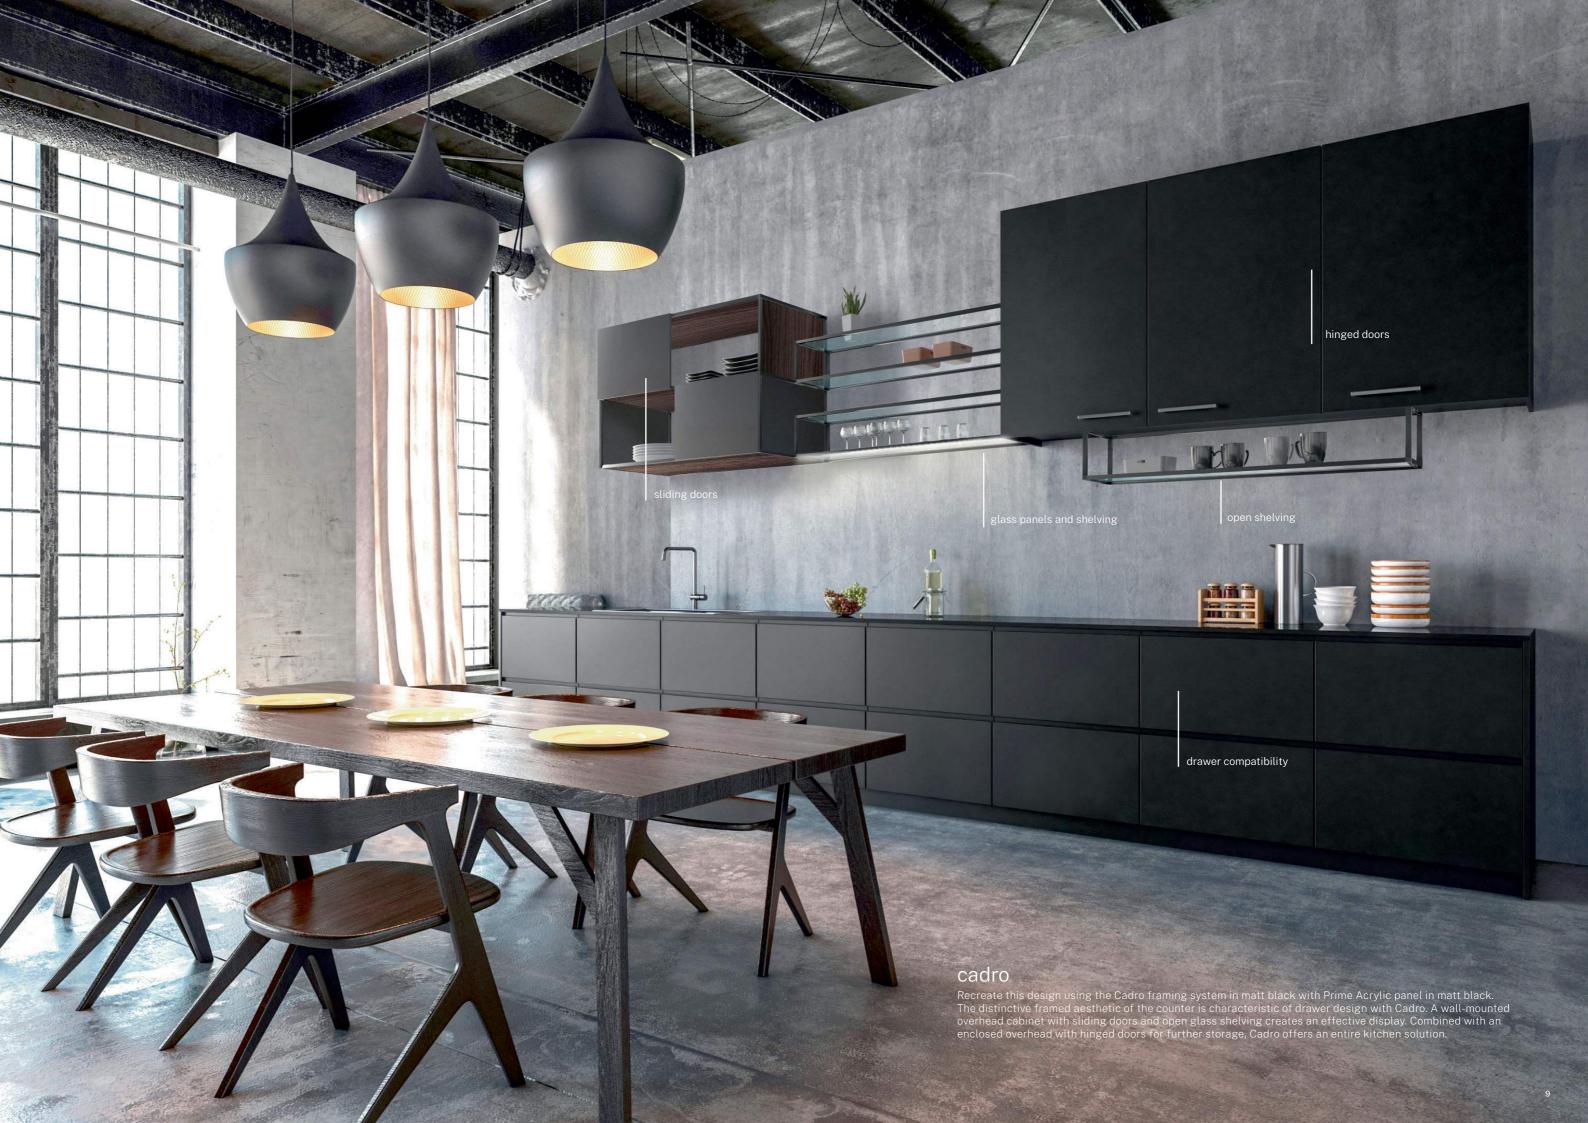

# **CADRO**

A frame system with creative freedom for your residential and commercial space

Cadro is a practical interpretation of frame design. It is suitable for many residential and commercial applications, including kitchen islands, bathroom vanities, walk-in wardrobes, or retail fit-outs and hospitality.

Compatible with Hettich's award-winning fittings to offer a complete cabinetry system.

Sensys hinges | AvanTech YOU thin-walled drawers | Slideline M slid ing doors

3

With Cadro, Hettich brings its expertise in cabinetry fittings to expand the design potential of a classic aluminium frame. In a vogue matt black, Cadro has the potential

to be everything but a standard cabinet. Compatible with glass shelving, panels, hinged doors, sliding and folding door fixtures and AvanTech YOU drawers.

For full creative freedom, Cadro comes with a comprehensive range of connectors to facilitate the form each design needs. Fixed and variable nodes spanning 360° provide design complexity that allow Cadro to behave as a near complete cabinetry system.