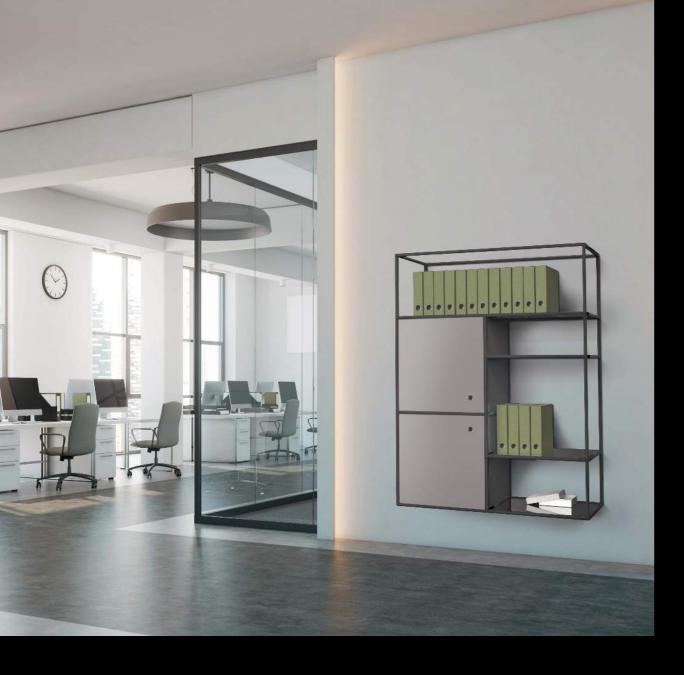

# for the office

Create an industrial modernised setting for the office.

- Display documentation neatly with customised height and width
- Position on walls or on the floor to take advantage of space
- Store items away safely with sliding or hinged doors