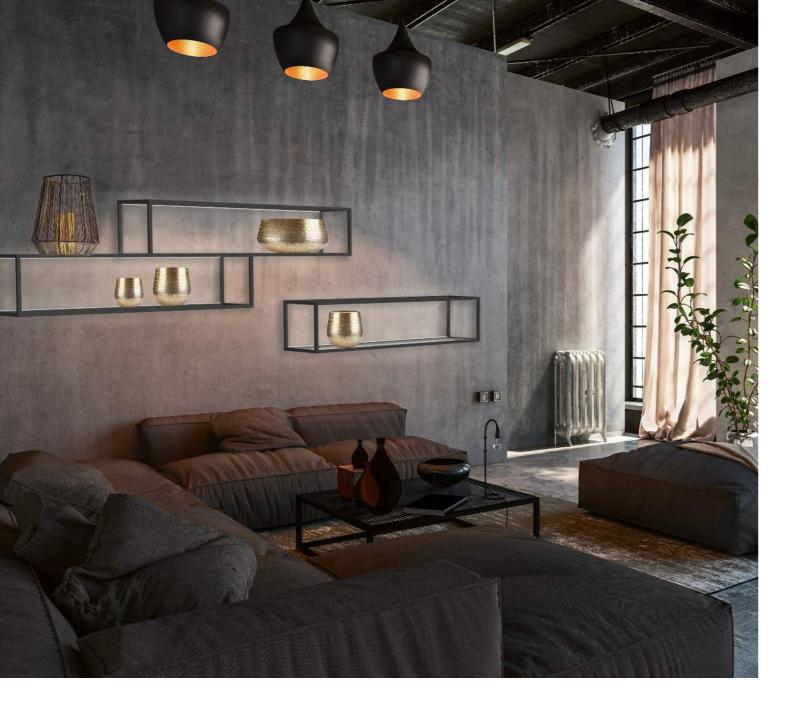

#### in the home

Custom furniture in the home allows its owner to fully embrace their personal style.

Create wall mounted shelving with lighting to draw attention to displayed decor. Coordinate coffee and side tables in the living area.

Illuminate your favourite things with integrated lighting options.