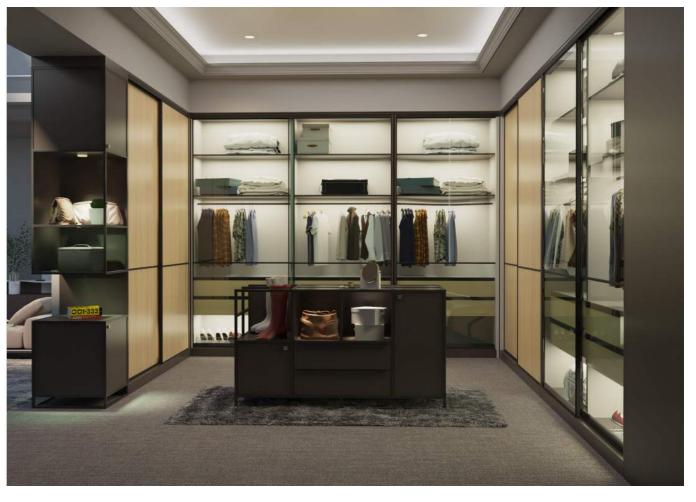

#### in the wardrobe

Customisable for all wardrobe needs, be it shirts, shoes, handbags or jewellery. Mix glass, open and enclosed cabinets to meet the needs of seeing and storing.

Create a space that caters to your needs, like a walk-in wadrobe with retail styling for a premium experience every day.