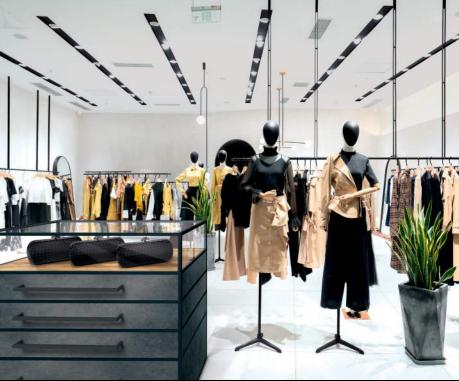

## for retail fit outs

Cadro contributes to a utilitarian aesthetic in a retail setting

- Light but durable display islands with wide AvanTech YOU drawers and see-through glass tops
- Hanging units with drawers below for additional sizing or stock
- Closed glass cabinetry for secure display