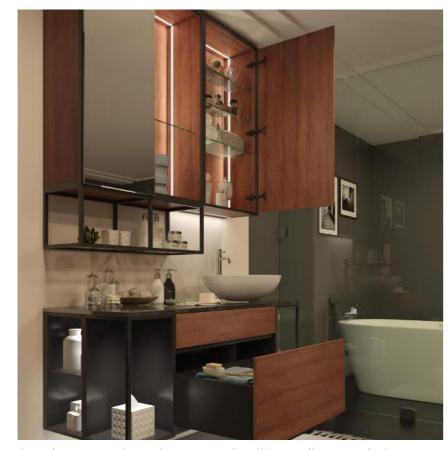

#### in the bathroom

Elevate the bathroom space while streamlining creation by using one system throughout.

A modern narrow framed vanity with a wide, high-sided drawer for storage.

A striking, wall-mounted mirror cabinet with open shelving for everyday items and closed cupboards for everything else.

Illuminate your favourite things with integrated lighting options.