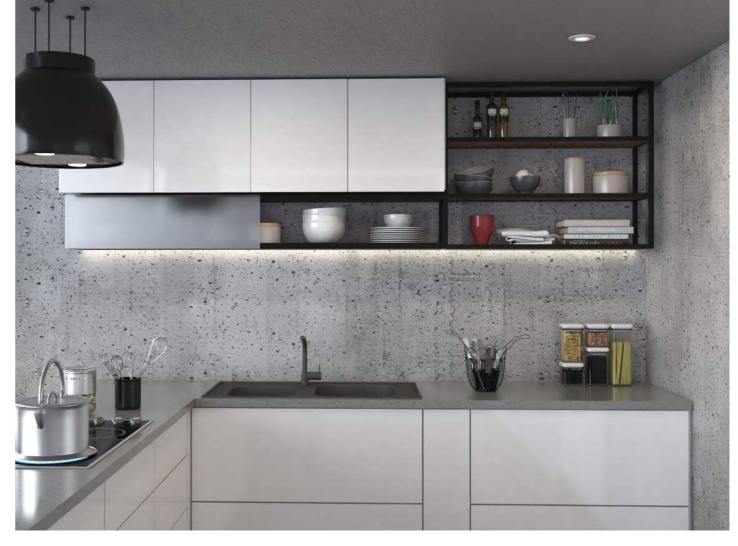

Cadro makes organising easy with a variety of display options. Connect it to existing overhead cabinetry to make use of space efficiently.

Illuminate your favourite things with integrated lighting options.