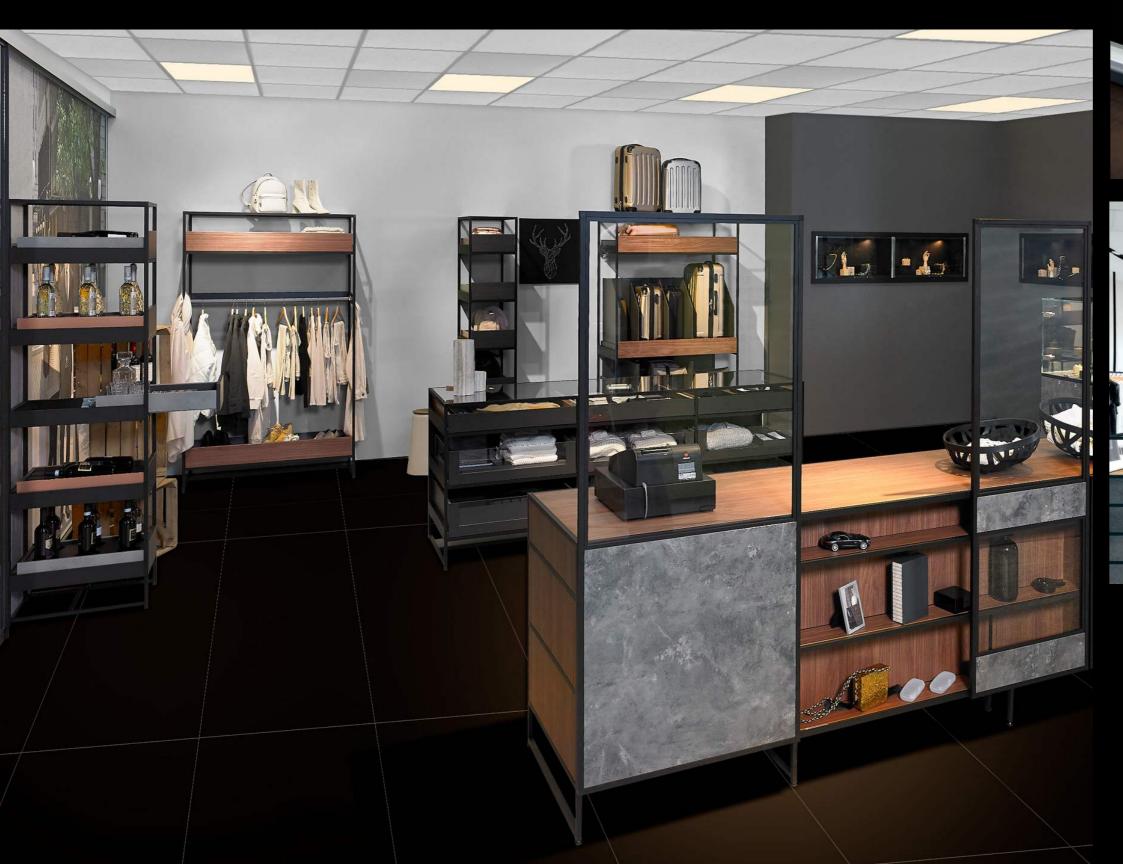

## for retail fit outs

Cadro contributes to a utilitarian aesthetic in a retail setting

- Light but durable display islands with wide AvanTech YOU drawers and see-through glass tops
- Hanging units with drawers below for additional sizing or stock
- Closed glass cabinetry for secure display