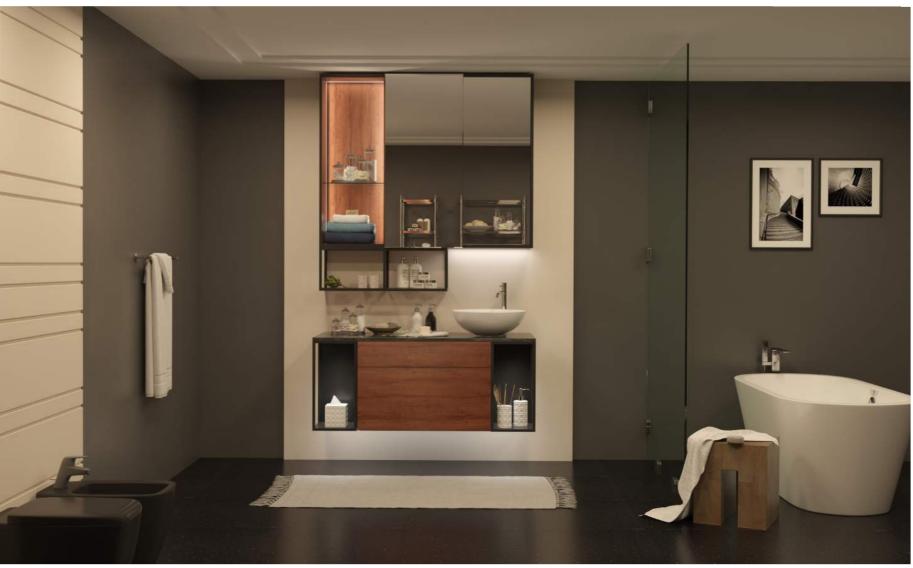

#### in the bathroom

Elevate the bathroom space while streamlining creation by using one system throughout.

A modern narrow framed vanity with a wide, high-sided drawer for storage.

A striking, wall-mounted mirror cabinet with open shelving for everyday items and closed cupboards for everything else.

Illuminate your favourite things with integrated lighting options.