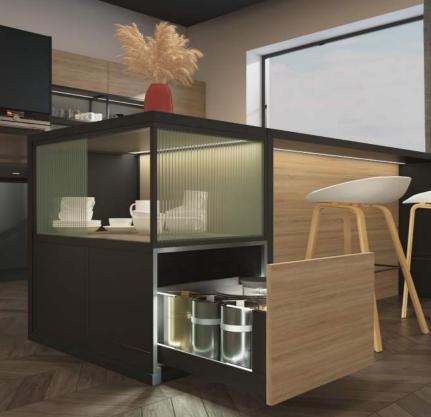

### in the kitchen

An area integral to overall interior design, the kitchen benefits hugely from a range of design options

A kitchen island with an open glass display and push to open drawer for additional storage. Pair with Lighting for Cadro and AvanTech YOU to get visual impact and functionality.

Cadro makes organising easy with a variety of display options. Connect it to existing overhead cabinetry to make use of space efficiently.