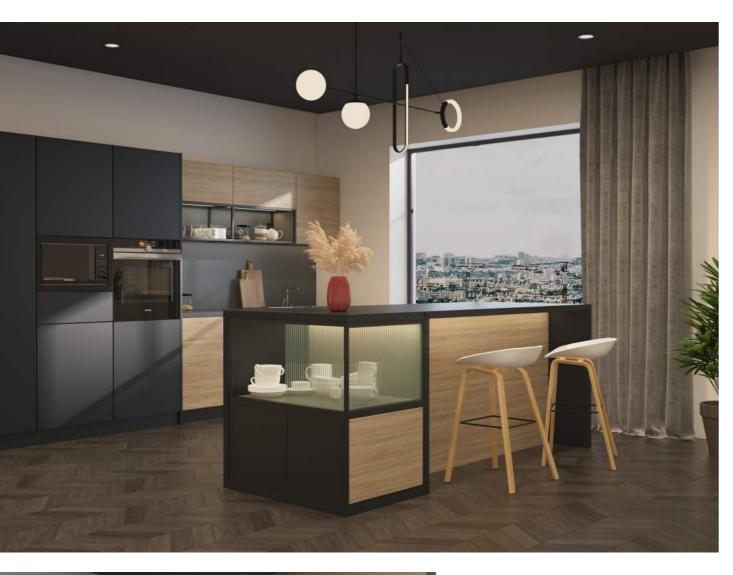

### in the kitchen

An area integral to overall interior design, the kitchen benefits hugely from a range of design options

A kitchen island with an open glass display and push to open drawer for additional storage. Pair with Lighting for Cadro and AvanTech YOU to get visual impact and functionality.

Cadro makes organising easy with a variety of display options. Connect it to existing overhead cabinetry to make use of space efficiently.