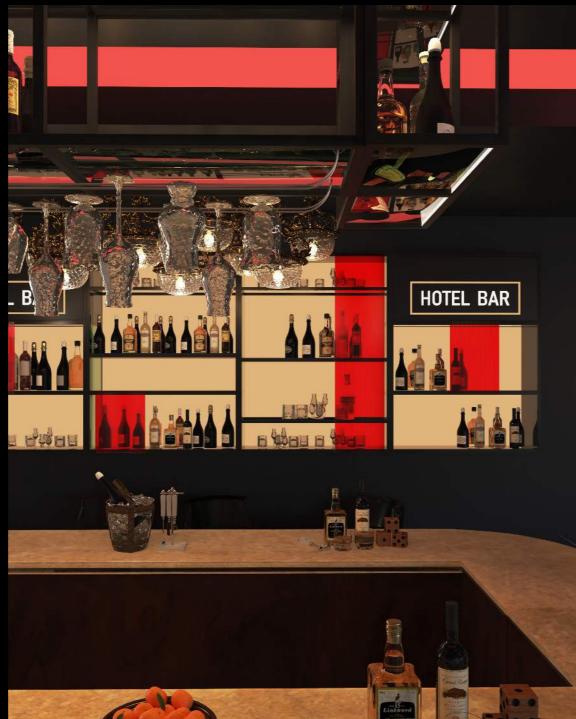

# for hospitality

An intricate and multi-storage counter top, combine back-lit panels, glass shelves, and transparent doors for a delicate but impactful bar