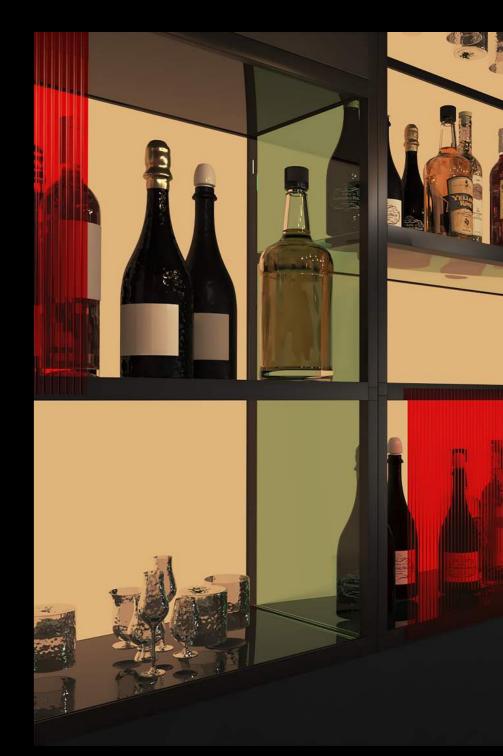

# for hospitality

An intricate and multi-storage counter top, combine back-lit panels, glass shelves, and transparent doors for a delicate but impactful bar