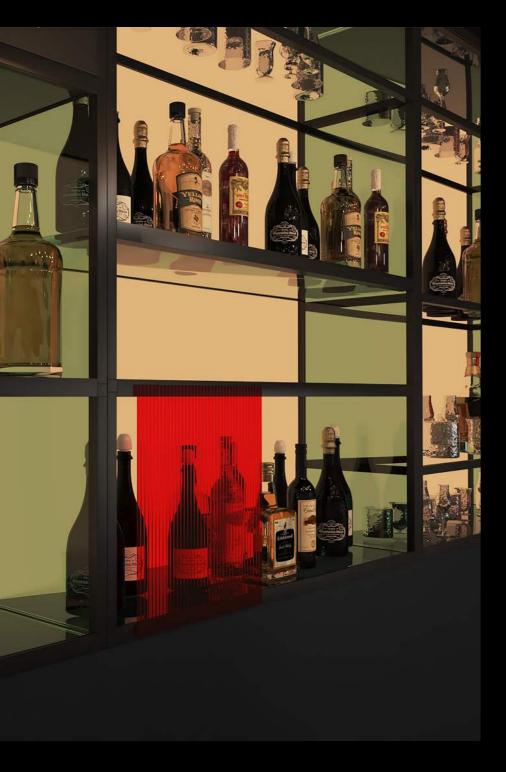

# for hospitality

An intricate and multi-storage counter top, combine back-lit panels, glass shelves, and transparent doors for a delicate but impactful bar