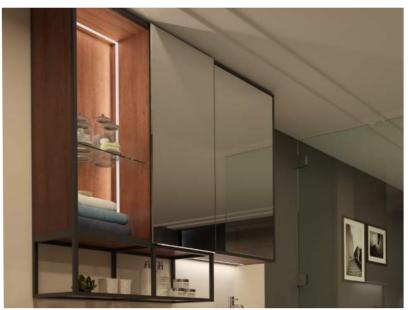

#### in the bathroom

Elevate the bathroom space while streamlining creation by using one system throughout.

A modern narrow framed vanity with a wide, high-sided drawer for storage.

A striking, wall-mounted mirror cabinet with open shelving for everyday items and closed cupboards for everything else.

Illuminate your favourite things with integrated lighting options.