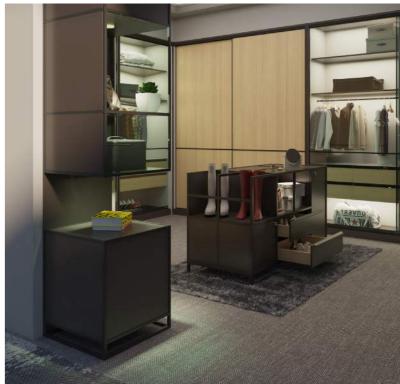

#### in the wardrobe

Customisable for all wardrobe needs, be it shirts, shoes, handbags or jewellery. Mix glass, open and enclosed cabinets to meet the needs of seeing and storing.

Create a space that caters to your needs, like a walk-in wadrobe with retail styling for a premium experience every day.