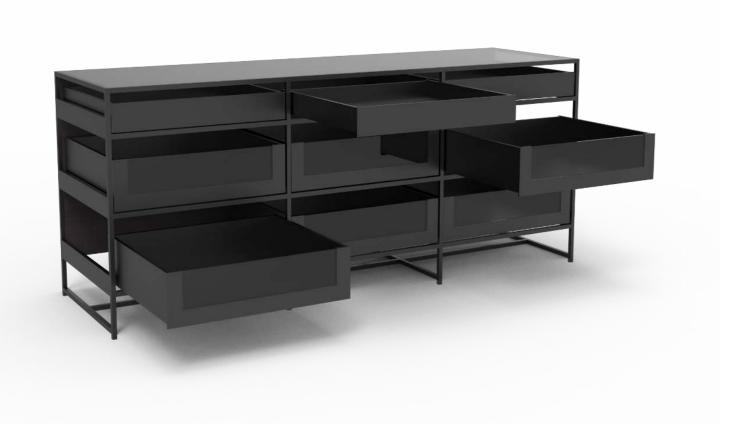

Compatible with Hettich's award-winning fittings to offer a complete cabinetry system.

Sensys hinges | AvanTech YOU thin-walled drawers | Slideline M slid ing doors

3

With Cadro, Hettich brings its expertise in cabinetry fittings to expand the design potential of a classic aluminium frame. In a vogue matt black, Cadro has the potential

to be everything but a standard cabinet. Compatible with glass shelving, panels, hinged doors, sliding and folding door fixtures and AvanTech YOU drawers.

For full creative freedom, Cadro comes with a comprehensive range of connectors to facilitate the form each design needs. Fixed and variable nodes spanning 360° provide design complexity that allow Cadro to behave as a near complete cabinetry system.

maximum length compatible panel 1200mm recommended 16mm standard | 6mm glass

connectors
additional features

13 different connectors for variable shapes
LED lighting | wall\* and floor fixtures

Compatible with Hettich's award-winning fittings to offer a complete cabinetry system. Sensys hinges | AvanTech YOU thin-walled drawers | Slideline M sliding doors.