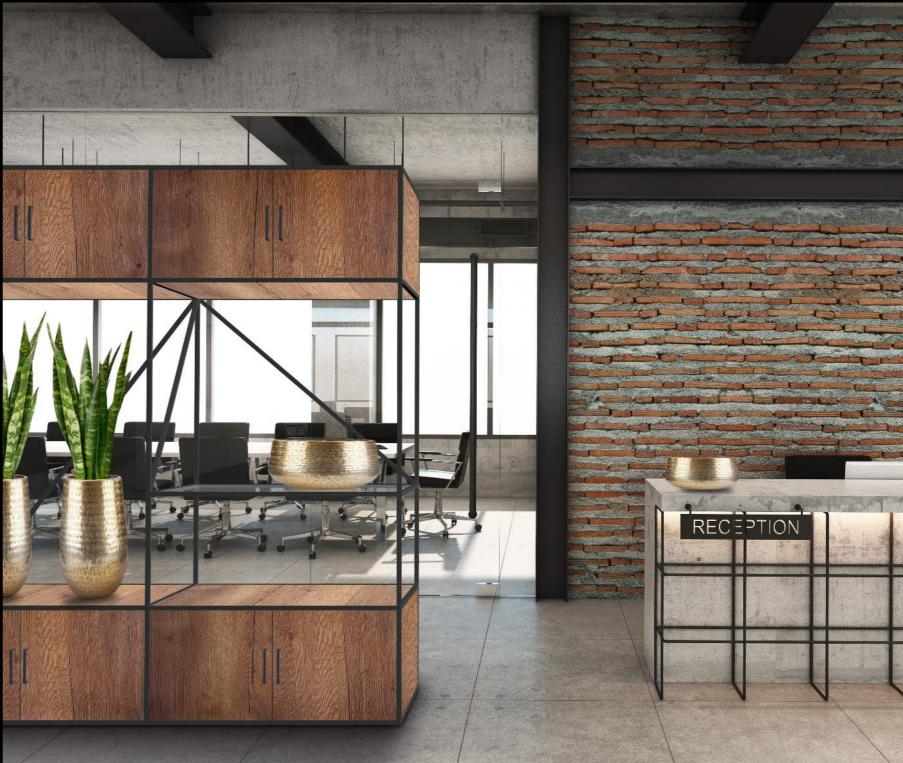

#### in the home

Custom furniture in the home allows its owner to fully embrace their personal style.

Create wall mounted shelving with lighting to draw attention to displayed decor. Coordinate coffee and side tables in the living area.