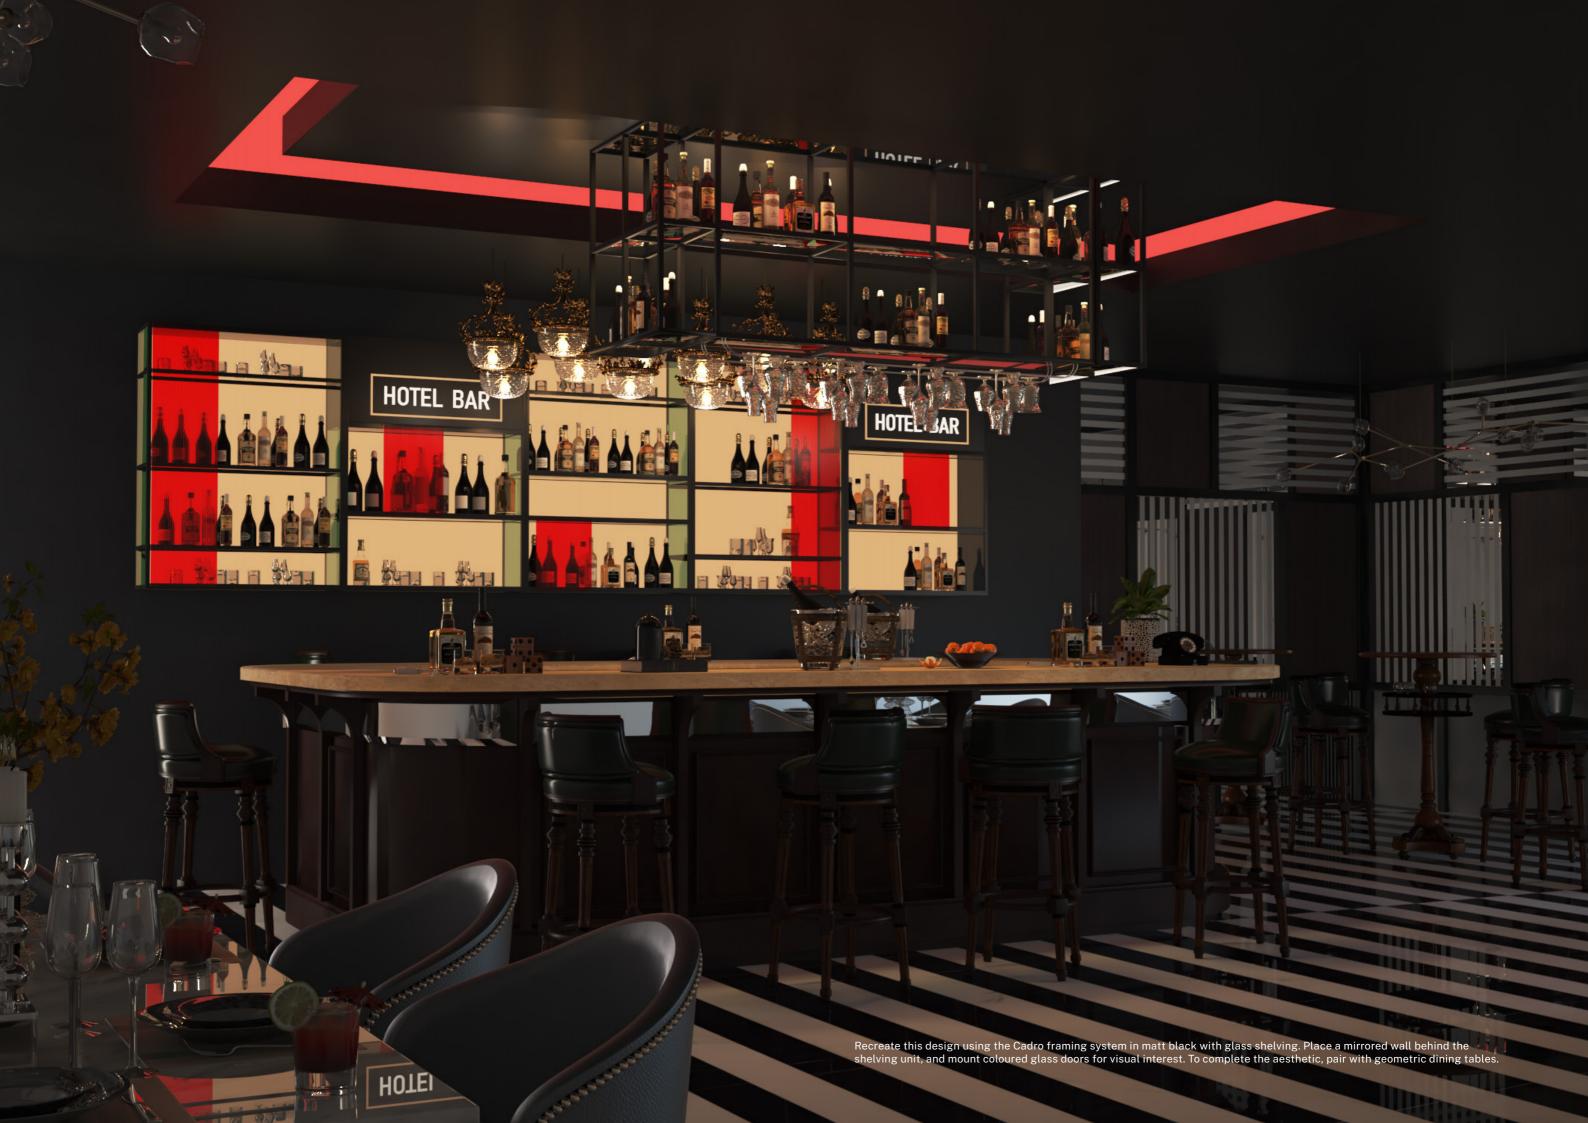

# for hospitality

An intricate and multi-storage counter top, combine back-lit panels, glass shelves, and transparent doors for a delicate but impactful bar