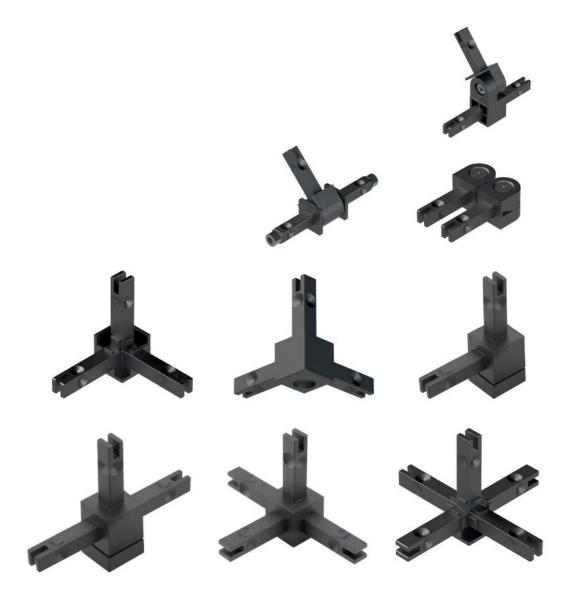

to be everything but a standard cabinet. Compatible with glass shelving, panels, hinged doors, sliding and folding door fixtures and AvanTech YOU drawers.

For full creative freedom, Cadro comes with a comprehensive range of connectors to facilitate the form each design needs. Fixed and variable nodes spanning 360° provide design complexity that allow Cadro to behave as a near complete cabinetry system.

maximum length compatible panel 1200mm recommended 16mm standard | 6mm glass

connectors
additional features

13 different connectors for variable shapes
LED lighting | wall\* and floor fixtures

Compatible with Hettich's award-winning fittings to offer a complete cabinetry system. Sensys hinges | AvanTech YOU thin-walled drawers | Slideline M sliding doors.