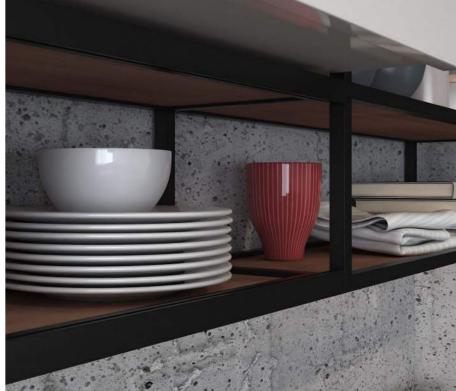

### in the kitchen

An area integral to overall interior design, the kitchen benefits hugely from a range of design options

A kitchen island with an open glass display and push to open drawer for additional storage. Pair with Lighting for Cadro and AvanTech YOU to get visual impact and functionality.

Cadro makes organising easy with a variety of display options. Connect it to existing overhead cabinetry to make use of space efficiently.