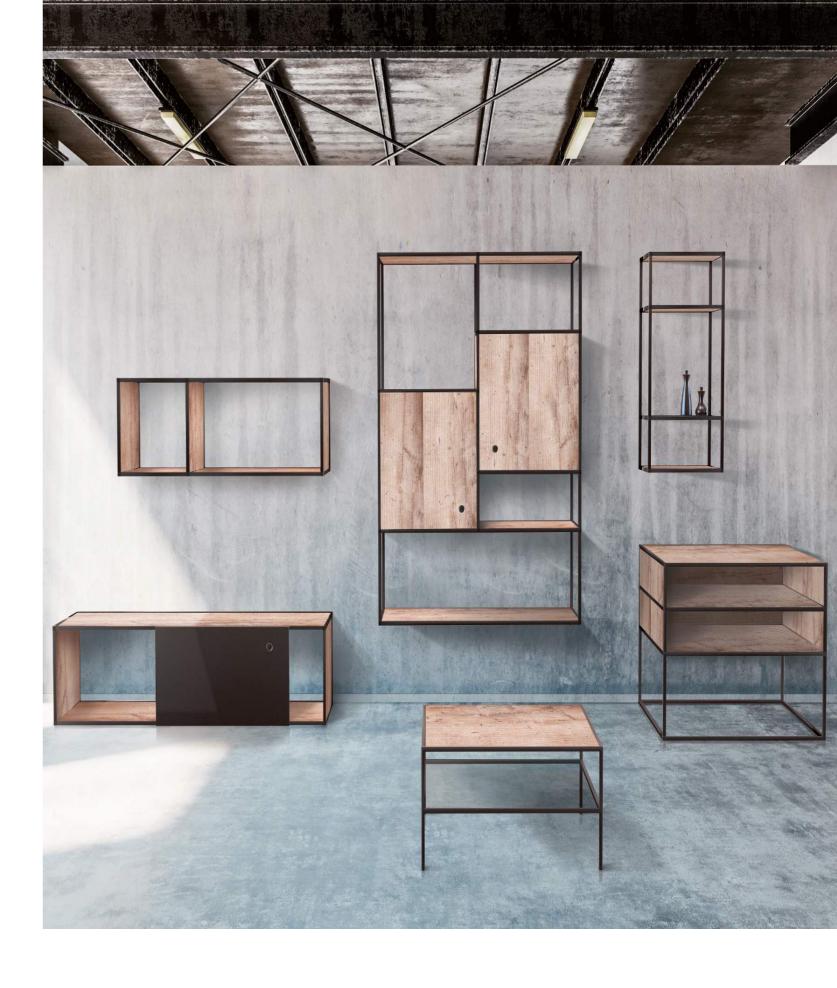

# **CADRO**

A frame system with creative freedom for your residential and commercial space

Cadro is a practical interpretation of frame design. It is suitable for many residential and commercial applications, including kitchen islands, bathroom vanities, walk-in wardrobes, or retail fit-outs and hospitality.

- A narrow silhouette for a feeling of lightness, or an industrial style
- A stand-alone frame, or extension to traditional cabinetry
- A lightweight cabinetry base in black aluminium
- Furniture that can be wall mounted or floor standing with special fixtures
- $-\,$  Maximise visual impact with specialized LED lighting and glass panel enhancements.

to be everything but a standard cabinet. Compatible with glass shelving, panels, hinged doors, sliding and folding door fixtures and AvanTech YOU drawers.

For full creative freedom, Cadro comes with a comprehensive range of connectors to facilitate the form each design needs. Fixed and variable nodes spanning 360° provide design complexity that allow Cadro to behave as a near complete cabinetry system.

#### in the home

Custom furniture in the home allows its owner to fully embrace their personal style.

Create wall mounted shelving with lighting to draw attention to displayed decor. Coordinate coffee and side tables in the living area.