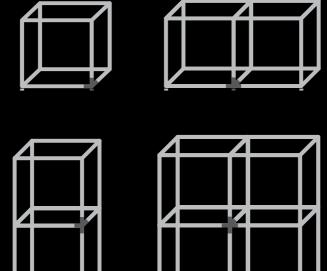

#### a forward thinking frame system

Cadro by Hettich supports an extensive number of fittings and connectors, to create the furniture and cabinetry for any design.

material aluminium colour matt black

frame size customisable with cut to size length 1200mm recommended

maximum length compatible panel 1200mm recommended 16mm standard | 6mm glass

connectors
additional features

13 different connectors for variable shapes
LED lighting | wall\* and floor fixtures

Compatible with Hettich's award-winning fittings to offer a complete cabinetry system. Sensys hinges | AvanTech YOU thin-walled drawers | Slideline M sliding doors.