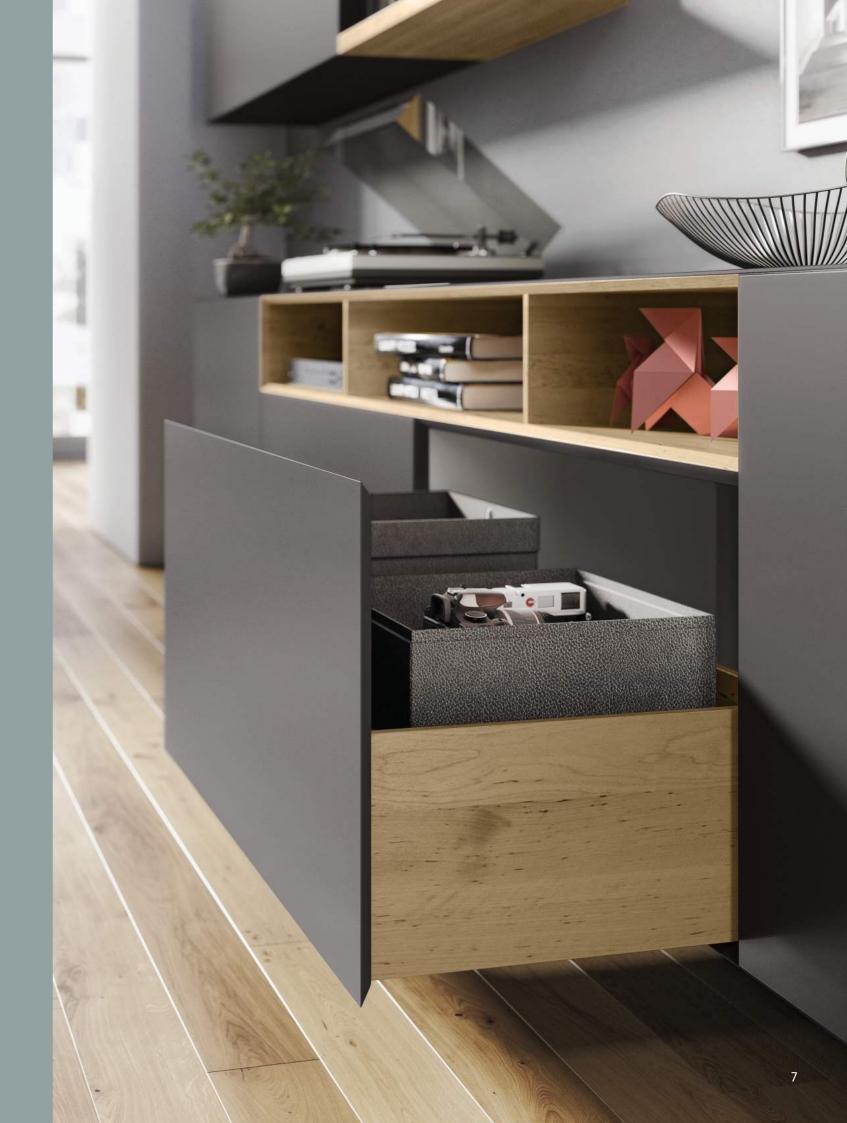

## **AVANTECH YOU**

As Individual As You Are

Drawer System: Hettich AvanTech YOU with a custom coloured DesignCape | Similar panel: Bestwood Melamine in Alchemy | Interior Organisation: Hettich OrgaTray 270 for AvanTech YOU, Hettich OrgaStore 230 Plate Holder