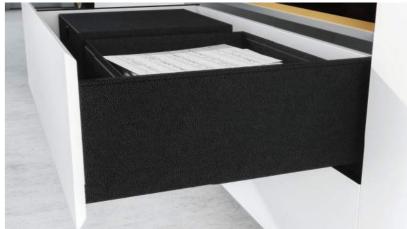

#### **COMPONENTS KEY**

- 1 101mm Height
- 4 Inlay Drawer
- 2 139mm Height
- 5 251mm Height
- 3 187mm Height
- 6 Designer Profile

7 DesignCape

Drawer System: Hettich AvanTech YOU with a custom coloured DesignCape | Similar panel: Prime Laminate Soft-Matt in Minx