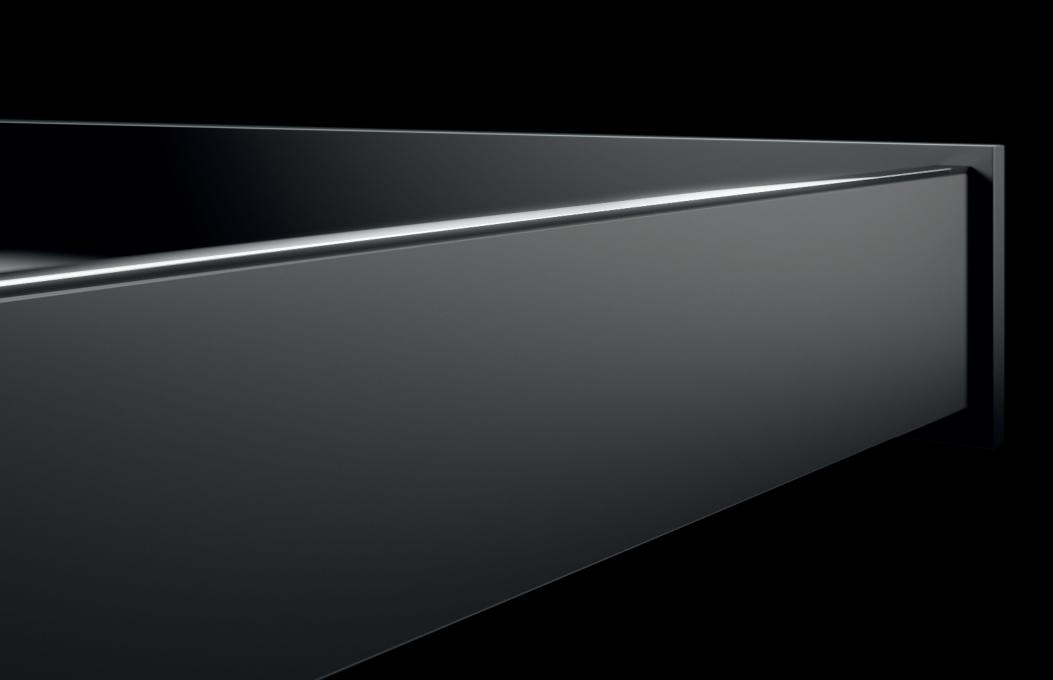

# THE AVANTECH YOU DRAWER

AvanTech YOU is designed to let your living space reflect your personality and lifestyle.

A slim 13mm profile, full sides, and uninterrupted appearance enabled by invisible screws and fittings creates a sleek, modern foundation on which to build your space.

AvanTech YOU then lets you individualise your design through Design Profiles, a colourful accent, and DesignCapes, which change the colour of your drawer sides entirely.