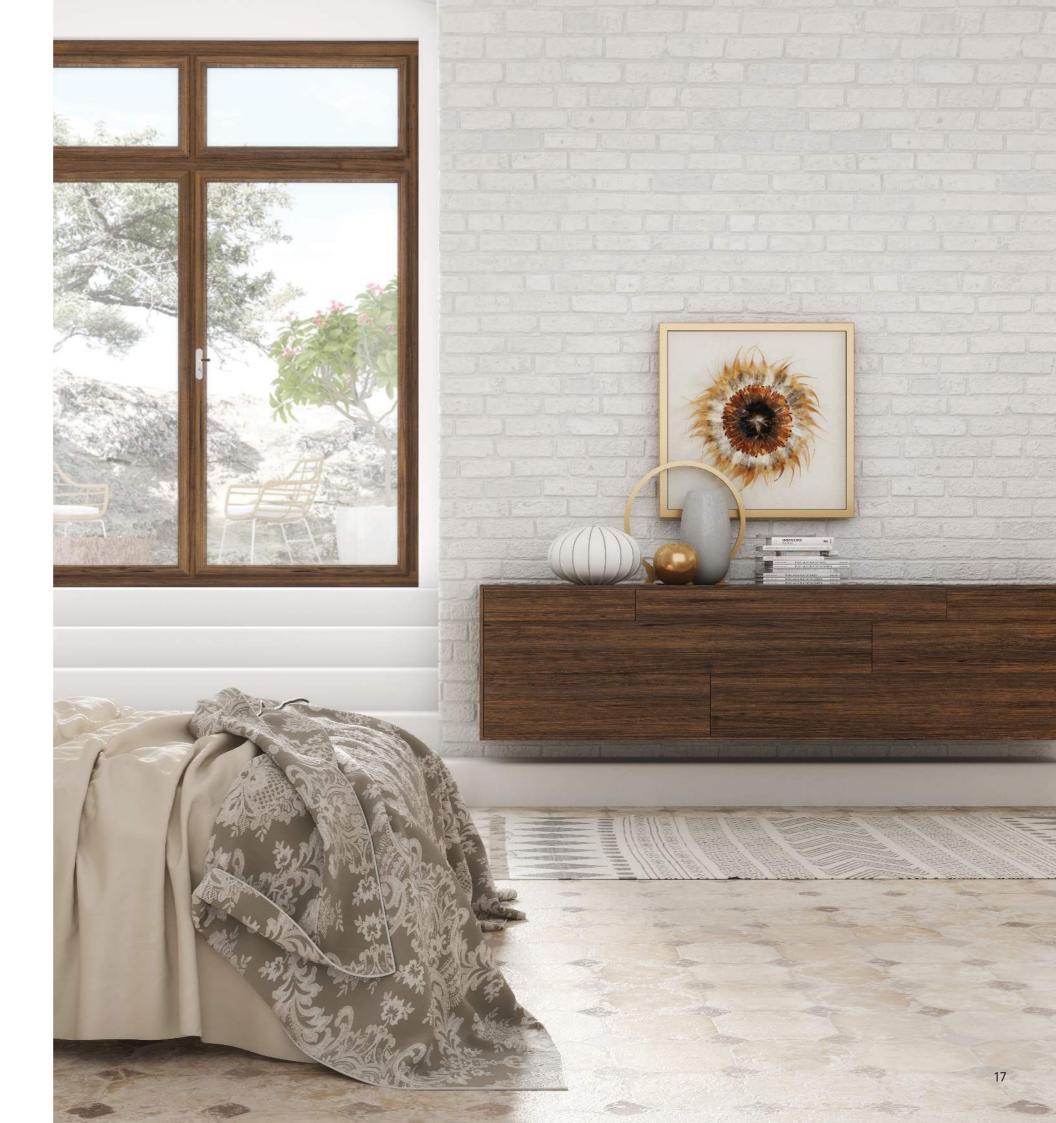

## A FINISHING TOUCH

Hettich offers a range of tailored interior organisation, lighting, and waste management solutions to accompany the AvanTech YOU range. Complete your build with flair.

19

Drawer System: Hettich AvanTech YOU with a custom coloured DesignCape | Similar panel: Bestwood Melamine in Perfect White