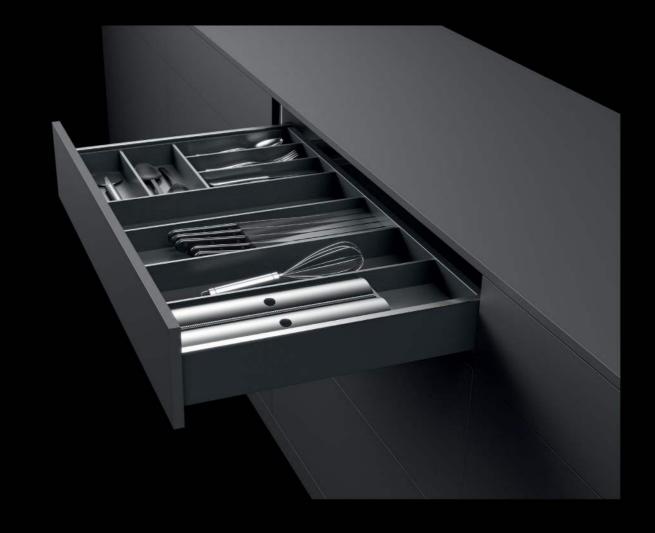

## A FINISHING TOUCH

Hettich offers a range of tailored interior organisation, lighting, and waste management solutions to accompany the AvanTech YOU range. Complete your build with flair.

19

Drawer System: Hettich AvanTech YOU with a custom coloured DesignCape | Similar panel: Bestwood Melamine in Perfect White