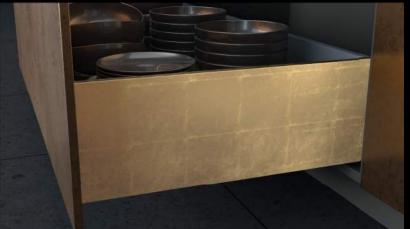

### INTRODUCING DESIGNCAPES

DesignCapes are interchangeable cloaks for drawer sides. That means you can make your drawer side whatever colour you want. Our modern colour set includes Aluminium, Stainless Steel, Oak, Hammerblow Copper and Concrete. DesignCapes can also be custom coloured to almost any colour or print by powder-coating.

**SURFACE FINISHES** 

2 Manimicrotow copper

3 Concrete

4 Aluminium

5 Stainless Steel

6-9 Examples of custom colour possibilities

Drawer System: Hettich AvanTech YOU with a custom coloured DesignCape | Similar panel: Prime Melamine in Hickory Walnut