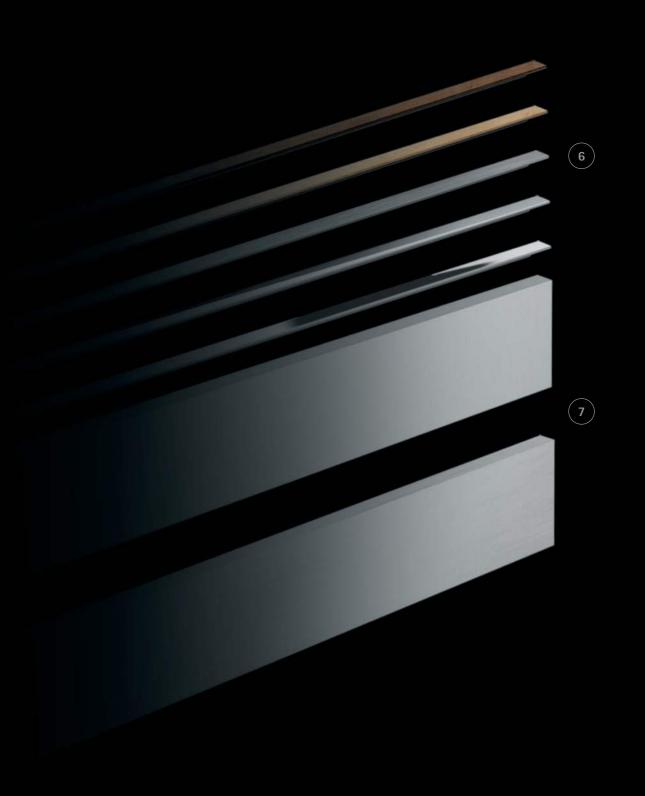

#### DESIGN PROFILE S MATCHED COLOURS

4 Stainless Steel

5 Aluminium

- 6 Anthracite
- 7 Silver\*
- 8 White
- \*Available by special order only

aluminium, stainless steel, chrome, walnut or oak.

### INTRODUCING DESIGNCAPES

DesignCapes are interchangeable cloaks for drawer sides. That means you can make your drawer side whatever colour you want. Our modern colour set includes Aluminium, Stainless Steel, Oak, Hammerblow Copper and Concrete. DesignCapes can also be custom coloured to almost any colour or print by powder-coating.

**SURFACE FINISHES** 

2 Manimicrotow copper

3 Concrete

4 Aluminium

5 Stainless Steel

6-9 Examples of custom colour possibilities

Drawer System: Hettich AvanTech YOU with a custom coloured DesignCape | Similar panel: Prime Melamine in Hickory Walnut