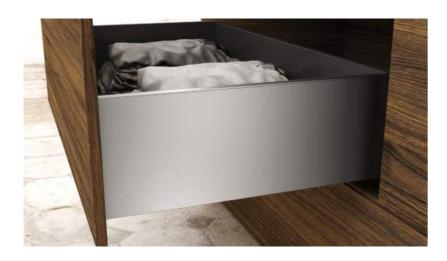

## **AVANTECH YOU**

As Individual As You Are

Drawer System: Hettich AvanTech YOU with a custom coloured DesignCape | Similar panel: Bestwood Melamine in Alchemy | Interior Organisation: Hettich OrgaTray 270 for AvanTech YOU, Hettich OrgaStore 230 Plate Holder

## AVANTECH YOU by Hettich

AvanTech YOU is a design conscious home owner's dream. It allows an unparalleled amount of individualisation and has exceptional quality and performance.

Hettich is proud to bring you AvanTech YOU from Europe to the New Zealand industry. We look forward to seeing the stunning interior solutions it helps to create.

With design focused innovations, including DesignCapes and Design Profiles, AvanTech YOU offers the broadest choice of colours and materials. It is the perfect drawer range for New Zealand's bespoke build culture. Where colour has been the focus in all other aspects of interior design, now too is it customisable in and outside your drawers.

All adjustments and fittings are housed internally for an uninterrupted inner and drawer side and a modern

aesthetic. This gives you a look like nothing else on the market. But it is not all about the way it looks. The premium quality of AvanTech YOU mean you'll have cabinetry that works flawlessly for years to come.