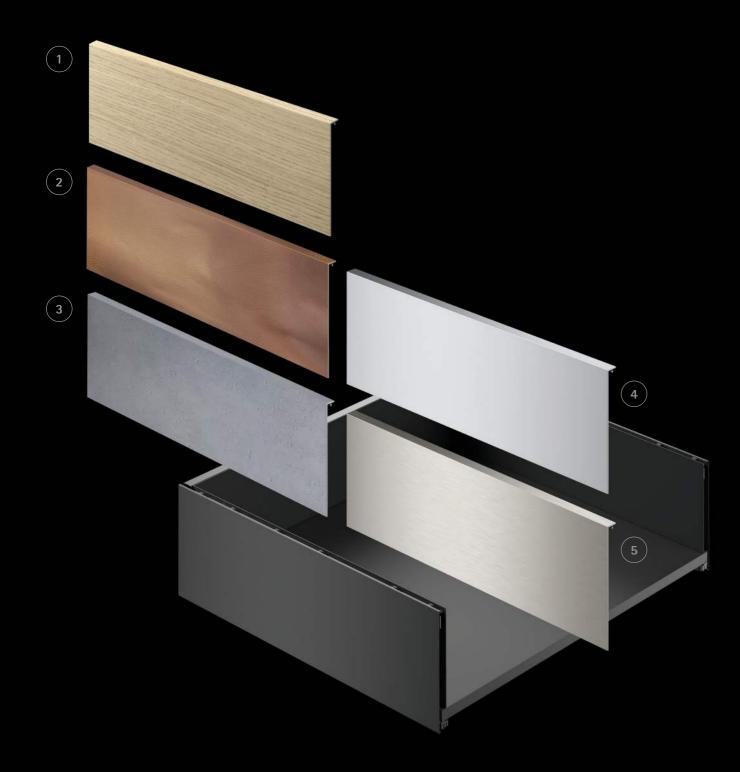

### INTRODUCING DESIGNCAPES

DesignCapes are interchangeable cloaks for drawer sides. That means you can make your drawer side whatever colour you want. Our modern colour set includes Aluminium, Stainless Steel, Oak, Hammerblow Copper and Concrete. DesignCapes can also be custom coloured to almost any colour or print by powder-coating.

**SURFACE FINISHES** 

2 Manimicrotow copper

3 Concrete

4 Aluminium

5 Stainless Steel

6-9 Examples of custom colour possibilities

Drawer System: Hettich AvanTech YOU with a custom coloured DesignCape | Similar panel: Prime Melamine in Hickory Walnut