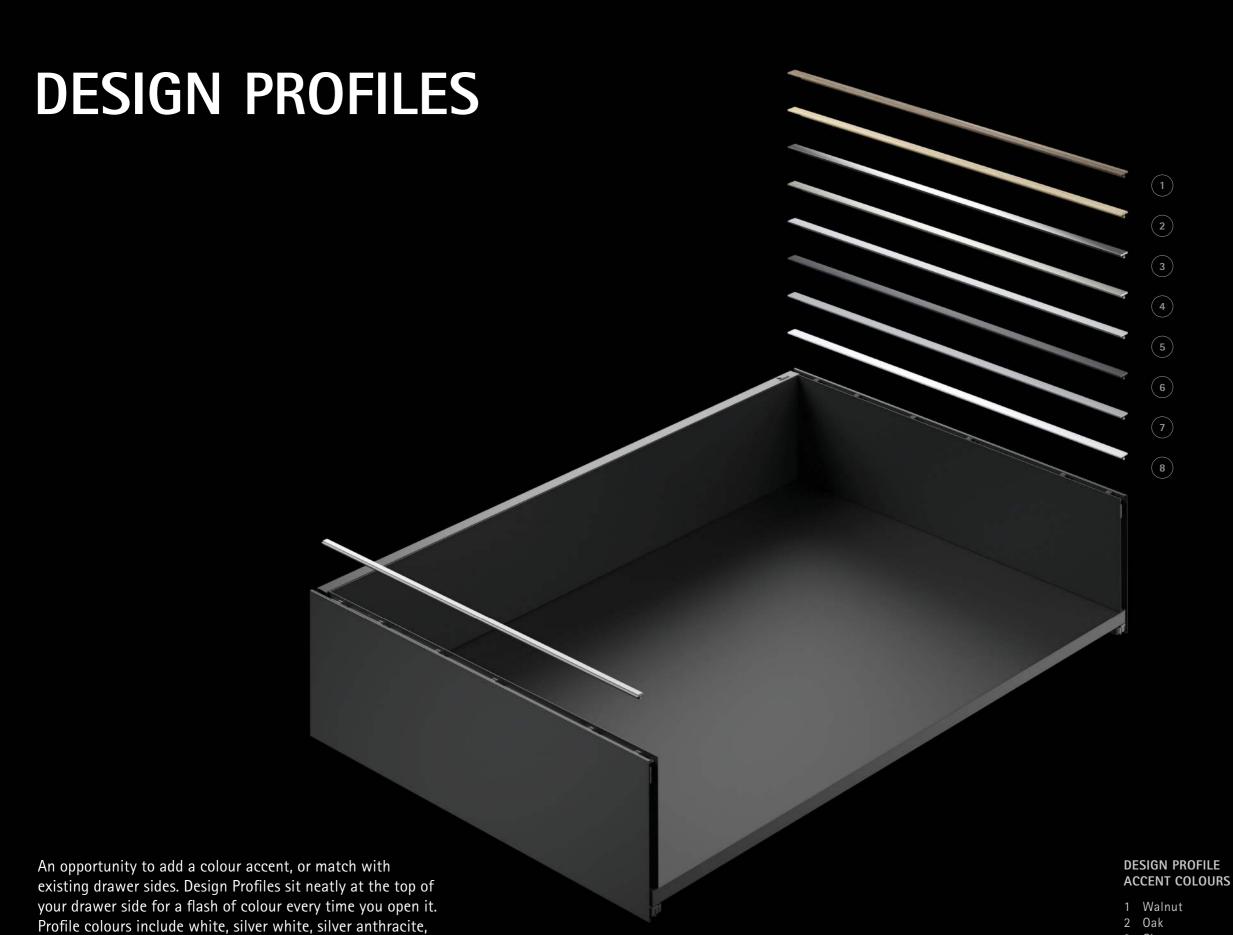

AvanTech YOU then lets you individualise your design through Design Profiles, a colourful accent, and DesignCapes, which change the colour of your drawer sides entirely.

#### DESIGN PROFILE S MATCHED COLOURS

4 Stainless Steel

5 Aluminium

- 6 Anthracite
- 7 Silver\*
- 8 White
- \*Available by special order only

aluminium, stainless steel, chrome, walnut or oak.