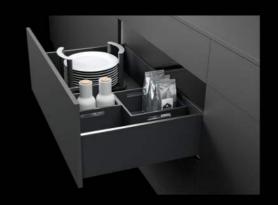

## A FINISHING TOUCH

Hettich offers a range of tailored interior organisation, lighting, and waste management solutions to accompany the AvanTech YOU range. Complete your build with flair.

19

Drawer System: Hettich AvanTech YOU with a custom coloured DesignCape | Similar panel: Bestwood Melamine in Perfect White