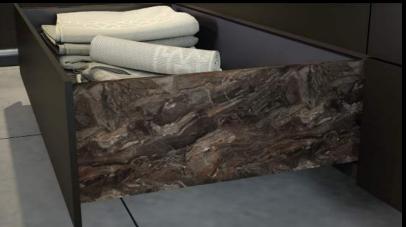

## **AVANTECH YOU**

As Individual As You Are

Drawer System: Hettich AvanTech YOU with a custom coloured DesignCape | Similar panel: Bestwood Melamine in Alchemy | Interior Organisation: Hettich OrgaTray 270 for AvanTech YOU, Hettich OrgaStore 230 Plate Holder