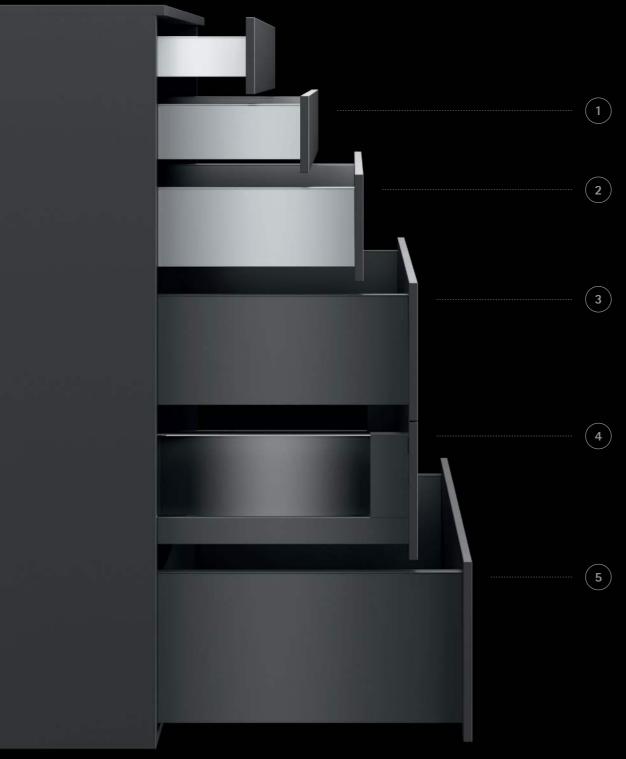

#### **COMPONENTS KEY**

- 1 101mm Height
- 4 Inlay Drawer
- 2 139mm Height
- 5 251mm Height
- 3 187mm Height
- 6 Designer Profile

7 DesignCape

Drawer System: Hettich AvanTech YOU with a custom coloured DesignCape | Similar panel: Prime Laminate Soft-Matt in Minx