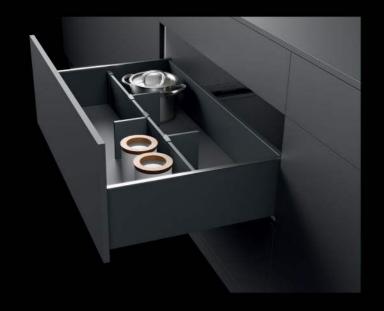

## A FINISHING TOUCH

Hettich offers a range of tailored interior organisation, lighting, and waste management solutions to accompany the AvanTech YOU range. Complete your build with flair.

19

Drawer System: Hettich AvanTech YOU with a custom coloured DesignCape | Similar panel: Bestwood Melamine in Perfect White