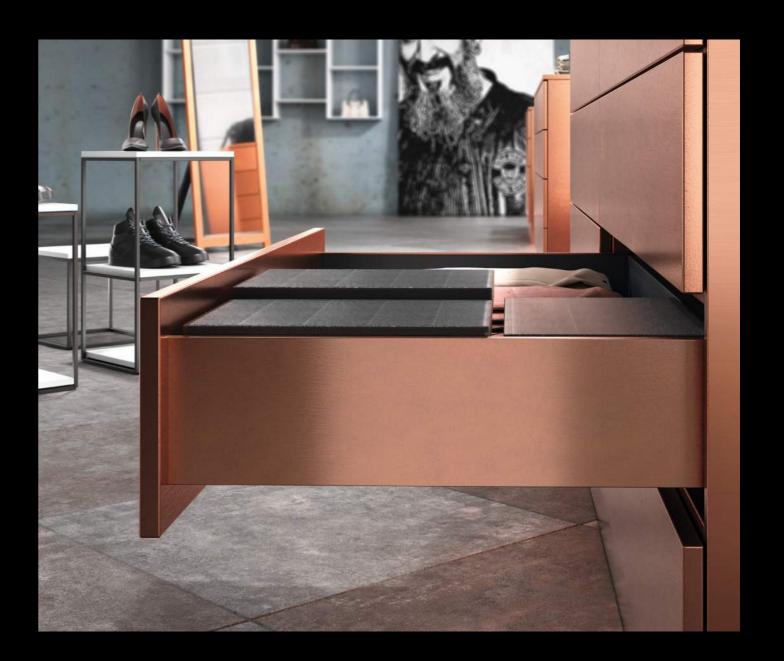

### INTRODUCING DESIGNCAPES

DesignCapes are interchangeable cloaks for drawer sides. That means you can make your drawer side whatever colour you want. Our modern colour set includes Aluminium, Stainless Steel, Oak, Hammerblow Copper and Concrete. DesignCapes can also be custom coloured to almost any colour or print by powder-coating.

**SURFACE FINISHES** 

2 Manimicrotow copper

3 Concrete

4 Aluminium

5 Stainless Steel

6-9 Examples of custom colour possibilities

Drawer System: Hettich AvanTech YOU with a custom coloured DesignCape | Similar panel: Prime Melamine in Hickory Walnut