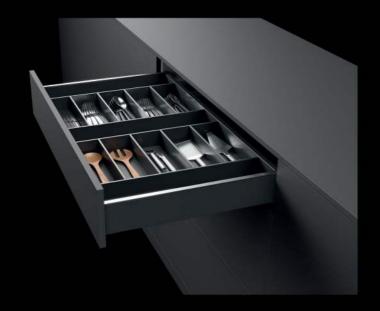

## A FINISHING TOUCH

Hettich offers a range of tailored interior organisation, lighting, and waste management solutions to accompany the AvanTech YOU range. Complete your build with flair.

19

Drawer System: Hettich AvanTech YOU with a custom coloured DesignCape | Similar panel: Bestwood Melamine in Perfect White