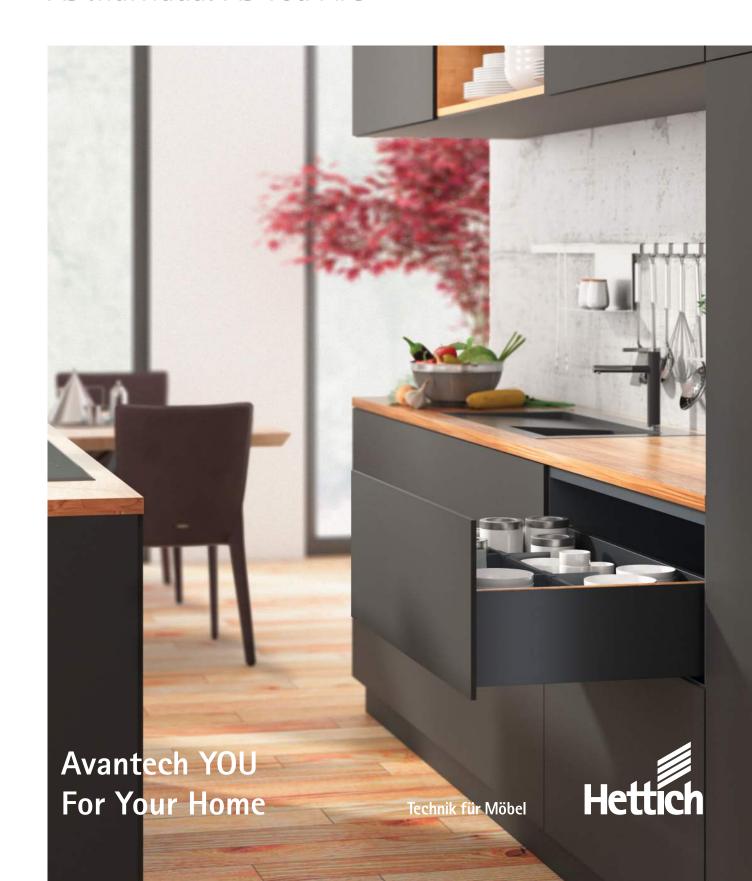

## **AVANTECH YOU**

As Individual As You Are

Drawer System: Hettich AvanTech YOU with a custom coloured DesignCape | Similar panel: Bestwood Melamine in Alchemy | Interior Organisation: Hettich OrgaTray 270 for AvanTech YOU, Hettich OrgaStore 230 Plate Holder

## AVANTECH YOU by Hettich

AvanTech YOU is a design conscious home owner's dream. It allows an unparalleled amount of individualisation and has exceptional quality and performance.

Hettich is proud to bring you AvanTech YOU from Europe to the New Zealand industry. We look forward to seeing the stunning interior solutions it helps to create.

With design focused innovations, including DesignCapes and Design Profiles, AvanTech YOU offers the broadest choice of colours and materials. It is the perfect drawer range for New Zealand's bespoke build culture. Where colour has been the focus in all other aspects of interior design, now too is it customisable in and outside your drawers.