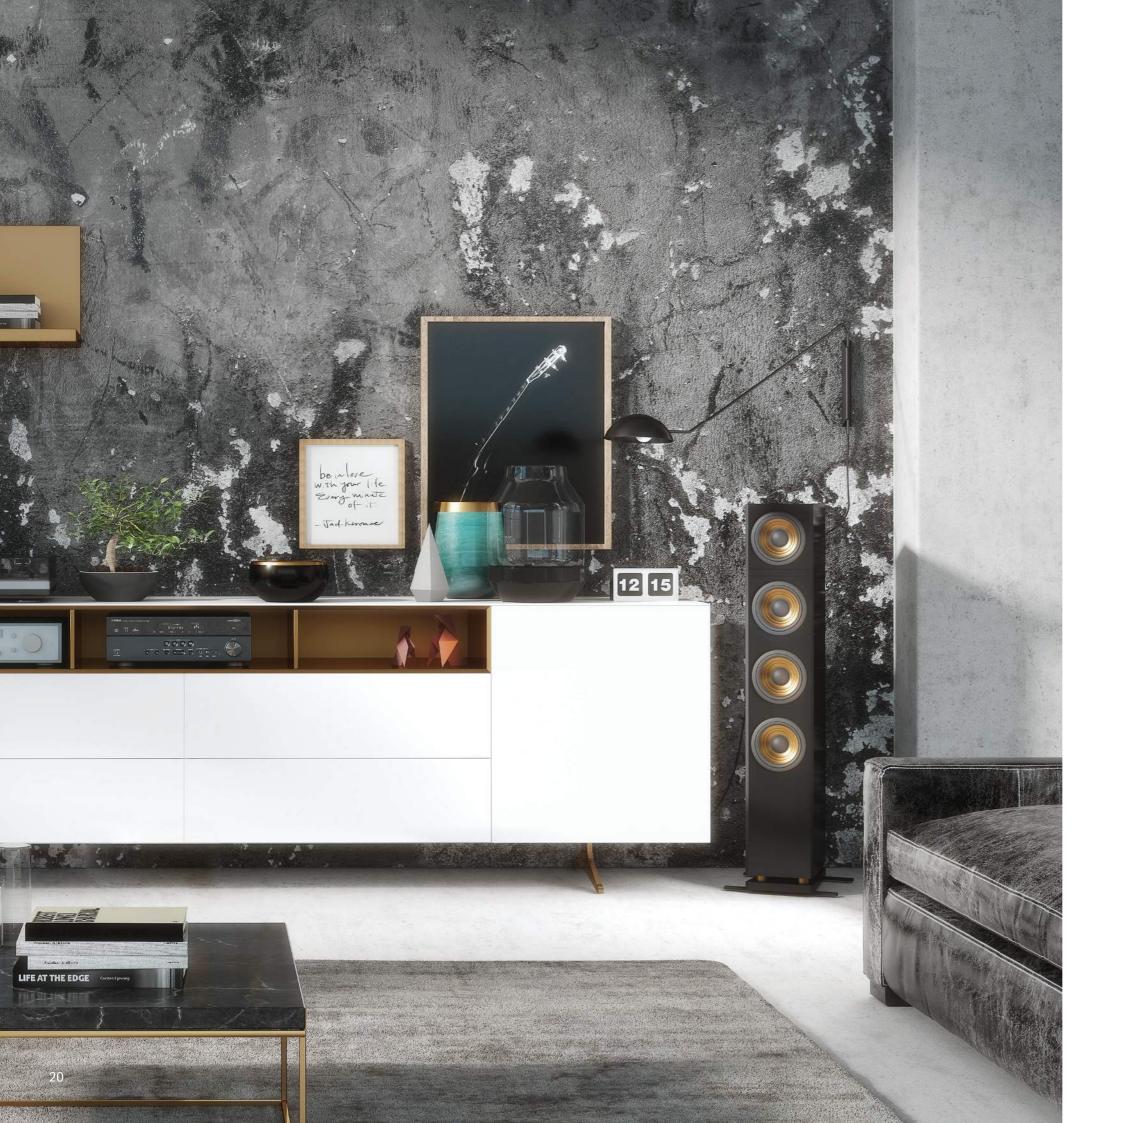

## **AVANTECH YOU**

As Individual As You Are

Drawer System: Hettich AvanTech YOU with a custom coloured DesignCape | Similar panel: Bestwood Melamine in Alchemy | Interior Organisation: Hettich OrgaTray 270 for AvanTech YOU, Hettich OrgaStore 230 Plate Holder